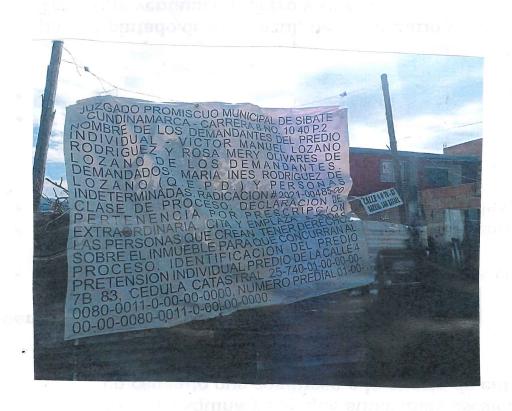

REFERENCIA: PROCESO DE PERTENENCIA POR PRESCRIPCION EXTRAORDINARIA ADQUISITIVA DE DOMINIO DE VICTOR MANUEL LOZANO RODRÍGUEZ Y ROSA MERY OLIVARES DE LOZANO **contra** MARÍA INES RODRIGUEZ DE LOZANO **(q.e.p.d.)** 

RADICACIÓN No.2021-0048500.

LILIA CLEMENCIA SALINAS TEJADA, mayor de edad y vecina de esta ciudad, identificada con la cédula de ciudadanía No. 36.169.940 de Neiva, actuando como perito técnico designada por el despacho a su digno cargo y legalmente posesionada en el proceso de la referencia, por medio del presente escrito presento el trabajo encomendado, en los siguientes términos:

### 1.2. OBJETO DEL PRESENTE TRABAJO.

El predio objeto del proceso de pertenencia consiste en que los demandantes señores VICTOR MANUEL LOZANO RODRIGUEZ y ROSA MERY OLIVARES DE LOZANO pretenden que se les titule en pertenencia el 33,3% de un LOTE ubicado en el barrio "SAN RAFAEL" del municipio de Sibaté-Cundinamarca ubicado en la Calle 4 No.7 B-83 que, según el folio de matrícula inmobiliaria demandado No.051-8303, de la ORIP de Soacha en su anotación No.007 los señores VICTOR MANUEL LOZANO RODRIGUEZ, ROSA MERY OLIVARES DE LOZANO y MARÍA INÉS RODRÍGUEZ DE LOZANO le compraron este bien raíz a la señora GLORIA ELSI BERNAL MAYORGA. mediante escritura pública No. 4718 del 15 de agosto de 1.997 de la Notaría 2ª del círculo de Soacha.

# 1.3-LOCALIZACIÓN DEL PREDIO OBJETO DEL DICTAMEN PERICIAL.

El inmueble objeto del presente trabajo está ubicado en el Barrio "SAN RAFAEL" del Municipio de Sibaté, Departamento de Cundinamarca, en la CALLE 4 No. 7 B-83.