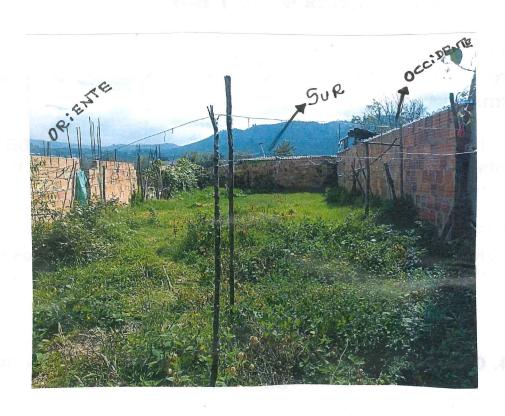

interiores de acceso a los mismos), predio identificado catastralmente con el No. **01-00-0080-0012-000**.

**Por el SUR:** En una longitud de diez metros con veinte centímetros (10.20 mts) con el predio de RODOLFO HURTADO FILOTEO identificado catastralmente con el No. **01-00-0080-0005-000**, hoy al parecer con predios de la empresa de energía EMGESA.

**Por el OCCIDENTE:** En una longitud total aproximada de treinta y ocho metros cincuenta centímetros (38.50 mts.) así: lindando en parte y en una longitud aproximada de veinte seis metros (26.00 mts) con el predio de la Calle 4 No.7C-91 de MARTHA LUCIA DUEÑAS (antes Rosalba Bernal Pineda) predio identificado catastralmente con el No. 01-00-0080-0020-000, y; en parte en longitud aproximada de doce metros cincuenta centímetros (12.50 mts) con el predio del señor MARIO ARTURO BEJARANO (antes Marco Tulio Bejarano Velandia), identificado catastralmente con el No. 01-00-0080-0006-000.