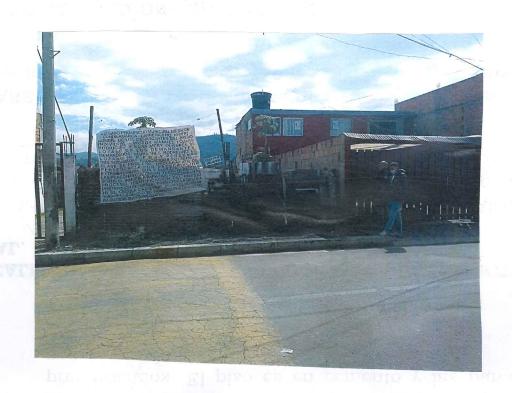

El inmueble objeto del presente trabajo consiste en un LOTE de terreno desocupado, plano, sin ninguna construcción, el piso está en tierra con pasto, tiene algunos vestigios de un cultivo de uchuva y está totalmente descubierto; está encerrado totalmente. Por el costado Norte que es su trente está encerrado con tejas de zinc, tiene un candado de seguridad, en este costado que es la via publica CALLE 4 se encuentra instalada la valla del proceso.

# 1.3-LOCALIZACIÓN DEL PREDIO OBJETO DEL DICTAMEN PERICIAL.

El inmueble objeto del presente trabajo está ubicado en el Barrio "SAN RAFAEL" del Municipio de Sibaté, Departamento de Cundinamarca, en la CALLE 4 No. 7 B-83.

**NOTA:** Cabe recordar al despacho y a las partes que el 3 de octubre del año que avanza, fecha en que se llevó a cabo la Inspección Judicial el predio se encontraba en su parte del frente identificado con una placa con la dirección "Carrera 4 No. 7 B-83", siendo la dirección correcta CALLE 4 No. 7B-83.

Esta auxiliar de la justicia revisó las direcciones de los predios vecinos al inmueble objeto de la pericia y se dio cuenta que el bien raíz no está ubicado en la Carrera 4 No. 7 B-83, sino; en la **CALLE 4 No.7 B-83**.