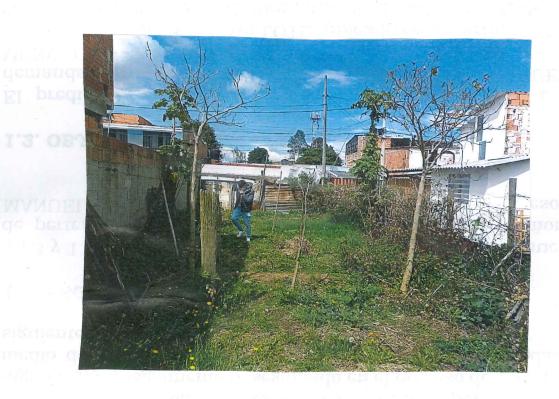

El inmueble objeto del presente trabajo consiste en un LOTE de terreno desocupado, plano, sin ninguna construcción, el piso está en tierra con pasto, tiene algunos vestigios de un cultivo de uchuva y está totalmente descubierto; está encerrado totalmente. Por el costado Norte que es su trente está encerrado con tejas de zinc, tiene un candado de seguridad, en este costado que es la via publica CALLE 4 se encuentra instalada la valla del proceso.

#### 1.5. DESTINACION ECONOMICA ACTUAL:

El predio actualmente NO está siendo explotado económicamente, pues se observa que allí hubo un cultivo de uchuvas.

#### 2.0. MEJORAS ENCONTRADAS EN EL INMUEBLE

Según manifestación del demandante señor VÍCTOR MANUEL LOZANO RODRIGUEZ a esta auxiliar de justicia, las mejoras realizadas por él y su esposa ROSA MERY OLIVARES de LOZANO es el cerramiento del lote.