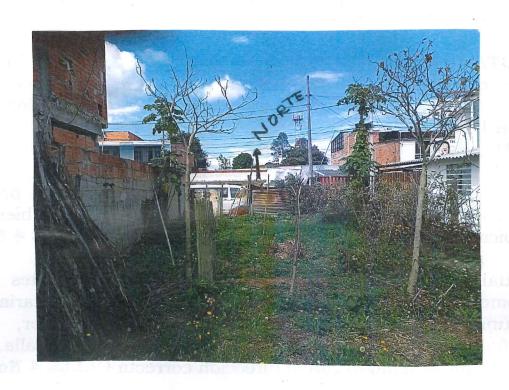

El inmueble objeto del presente trabajo consiste en un LOTE de terreno desocupado, plano, sin ninguna construcción, el piso está en tierra con pasto, tiene algunos vestigios de un cultivo de uchuva y está totalmente descubierto; está encerrado totalmente. Por el costado Norte que es su trente está encerrado con tejas de zinc, tiene un candado de seguridad, en este costado que es la via publica CALLE 4 se encuentra instalada la valla del proceso.

**Por el NORTE:** En seis metros con cincuenta centímetros (6.50 mts) con la vía pública vehicular CALLE 4 del municipio de Sibaté.

**Por el ORIENTE:** En una longitud de cuarenta y un metros (41.00 mts) con el inmueble identificado como Calle 4 No.7 C-75 de FABIO LINARES RODRÍGUEZ hoy al parecer de MAURICIO DURÁN (allí existen 5 inmuebles subdivididos, tienen la misma dirección y varios números de