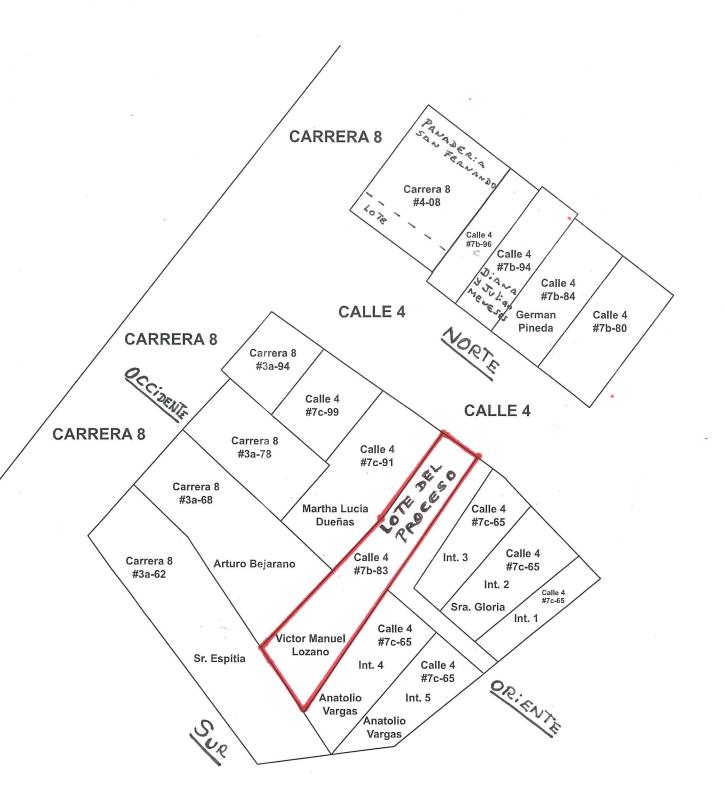

# 2.2. LINDEROS ACTUALES DEL PREDIO PEDIDO EN USUCAPIÓN Y ESTABLECIDOS POR LA PERITO EN VISTAS REALIZADAS AL INMUEBLE (LOTE) DE ACUERDO AL NORTE MAGNETICO CON EL APOYO DE UNA BRÚJULA Y CON INVESTIGACIÓN CATASTRAL

**Por el NORTE:** En seis metros con cincuenta centímetros (6.50 mts) con la vía pública vehicular CALLE 4 del municipio de Sibaté.

**Por el ORIENTE:** En una longitud de cuarenta y un metros (41.00 mts) con el inmueble identificado como Calle 4 No.7 C-75 de FABIO LINARES RODRÍGUEZ hoy al parecer de MAURICIO DURÁN (allí existen 5 inmuebles subdivididos, tienen la misma dirección y varios números de

interiores de acceso a los mismos), predio identificado catastralmente con el No. **01-00-0080-0012-000**.

**Por el SUR:** En una longitud de diez metros con veinte centímetros (10.20 mts) con el predio de RODOLFO HURTADO FILOTEO identificado catastralmente con el No. **01-00-0080-0005-000**, hoy al parecer con predios de la empresa de energía EMGESA.

**Por el OCCIDENTE:** En una longitud total aproximada de treinta y ocho metros cincuenta centímetros (38.50 mts.) así: lindando en parte y en una longitud aproximada de veinte seis metros (26.00 mts) con el predio de la Calle 4 No.7C-91 de MARTHA LUCIA DUEÑAS (antes Rosalba Bernal Pineda) predio identificado catastralmente con el No. 01-00-0080-0020-000, y; en parte en longitud aproximada de doce metros cincuenta centímetros (12.50 mts) con el predio del señor MARIO ARTURO BEJARANO (antes Marco Tulio Bejarano Velandia), identificado catastralmente con el No. 01-00-0080-0006-000.