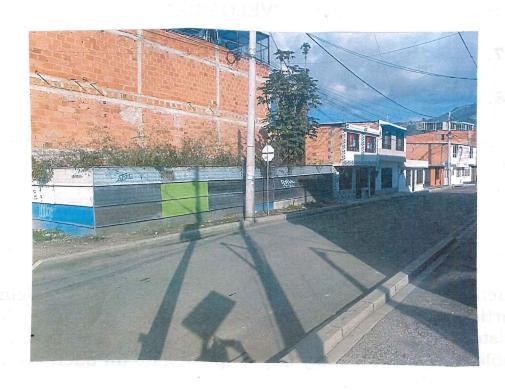

El inmueble objeto del presente trabajo consiste en un LOTE de terreno desocupado, plano, sin ninguna construcción, el piso está en tierra con pasto, tiene algunos vestigios de un cultivo de uchuva y está totalmente descubierto; está encerrado totalmente. Por el costado Norte que es su trente está encerrado con tejas de zinc, tiene un candado de seguridad, en este costado que es la via publica CALLE 4 se encuentra instalada la valla del proceso.

# 1.3-LOCALIZACIÓN DEL PREDIO OBJETO DEL DICTAMEN PERICIAL.

El inmueble objeto del presente trabajo está ubicado en el Barrio "SAN RAFAEL" del Municipio de Sibaté, Departamento de Cundinamarca, en la CALLE 4 No. 7 B-83.

**NOTA:** Cabe recordar al despacho y a las partes que el 3 de octubre del año que avanza, fecha en que se llevó a cabo la Inspección Judicial el predio se encontraba en su parte del frente identificado con una placa con la dirección "Carrera 4 No. 7 B-83", siendo la dirección correcta CALLE 4 No. 7B-83.

Esta auxiliar de la justicia revisó las direcciones de los predios vecinos al inmueble objeto de la pericia y se dio cuenta que el bien raíz no está ubicado en la Carrera 4 No. 7 B-83, sino; en la **CALLE 4 No.7 B-83**.

El Certificado Catastral expedido por el IGAC la dirección del lote objeto de usucapión figura con la dirección **CALLE 4 No. 8 B-83.** 

Esta auxiliar de justicia pudo llegar a la conclusión de que hubo un error involuntario en la placa que el juzgado encontró el día de la inspección judicial en el predio, pues todos los documentos que identifican el inmueble a usucapir y la dirección de los inmuebles vecinos sus placas que los identifican tienen como vía de su frente la CALLE 4, es por lo anterior que pude establecer que la dirección correcta con que se identifica el inmueble pretendido en pertenencia es **CALLE 4 No.7 B-83.** 

En el escrito de demanda el lote a usucapir tiene la dirección de Carrera 4 No. 7 B-83, pero luego en la subsanación de la demanda aparece con la dirección correcta **CALLE 4 No. 7B-83**.

En la segunda visita realizada por ésta auxiliar de justicia la dirección aparece con la placa de identificación señalada de forma correcta **CALLE 4 No.7 B-83**.