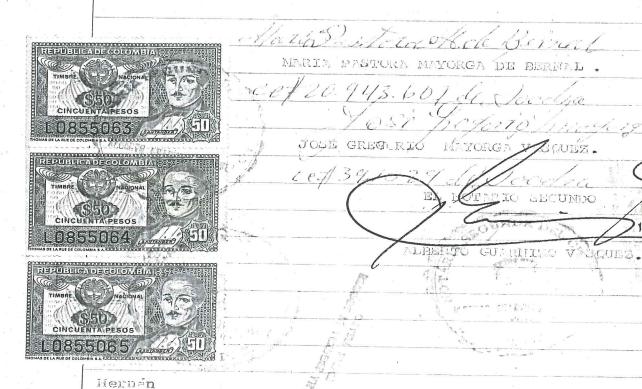

AC04202917

0868

47

No. OCHOCIENTOS

SES ENTA

Y OCHO = = = = = = = = = = = =

En la ciudad de Eogotá, Distrito Especial,
Departamento de Cundinamarca, República de
Colombia a Diez y ocho (18) del mes de

marzo = = de mil novecientos ochenta ( 1.

980 ) ante mi, ALBERTO GUARNIZO VASQUEZ, Notario Segundo de este Circulo, comparecieron la señora MARIA PASTORA MAYORGA DE BERNAL, mujer casada, mayor de edad, con cédula de ciudadania número 20.943.607 de Soacha y JOSE GREGORIO MAYORGA VASQUEZ varón casado mayor de edad, con cédula de ciudadania No. 391. 529 de Soacha y Libreta Militar # 46.189 del D.M # 9, ambos vecinos de Sibaté y expusieron: PRIMERO .- Que han efectuado un negocio de permuta y que en tal virtud Maria Pastora Mayor ga de Bernal transfiere a José Gregorio Mayorga Vasquez el predio rural denominado "Santa Cecilia "ubicado en el municipio de Sibaté, Departamento de Cundinamarca, con un área de siete hectareas ( 7 Htz ) y comprendido dentro de los siguientes linderos; Por el Oriente en parte con tierras de propiedad de los señores Constantino y Gregorio Jimenez ; y en la otra, con la quebrada "La Honda ", cerca de alambre y camino al medio; por el Occidente, en parte, con tierras de propiedad de Luis Ramirez y en parte , con el lote numero cinco (5) de propiedad del señor José Gregorio Mayorga Vasquez, cerca de alammee al medio ; por el Norte, en parte, camino de "La Honda " y por otra parte con tierras hoy de propiedad de Jesús Parraga y de sus herederos, camino y cerca al medio; y por el Sur, en toda su extensión con el lote numero dos ( 2 ) de propiedad de la señora Maria Teresa Mayorga de Clavijo. " servidumbre; El derecho a ==utilizar la carretera de cinco metros ( 5.00 mts ) de ancho que partiendo de la

( 7.439 ) del diez y ocho ( 18 ) de Diciembre de mil novecientos setenta y cuatro ( 1.974 ) de la notaria Segunda de Bogot y registrada el cinco (5) de febrero de mil novecientos setenta y cinco ( 1.975 ) con la matricula No. 050-0233912 🛵 T E R C E R O .- Que todas las mejoras existentes en los lotes objeto de esta permuta entran en la negociación y que los permutantes no han enajenado antes de ahora a ningún titulo los predios que por esta escritura enajenan los cuales se encuentran libres de hipotecas, embargos, demandas civiles, condiciones resolutorias, limitaciones del dominio, arrendamientos y anticresis por escritura pública y en general de todo gravamen . C U A R T O .- Que los permutantes ya han hecho entrega de los predios permutados y por los linderos especificados y se autorizan para obtener en el registro, la inscripción del presente titulo. Q U I N T O .- Que cada uno de los comparecientes responderá del saneamiento de lo que entrega en los casos de la ley. S E X T O .- Que para los efectos legales han fijado el valor de esta permuta en la cantidad de ciento cincuenta mil pesos moneda corriente ( \$150.000.00 )/ -S E P T I M O .- Presentes la señora Maria Pastora Mayorga de Bernal y José Gregorio Mayorga Vasquez, expusieron; a ) Que aceptan esta escritura y la permuta que por medio de ella hacen y b ) Que tienen recibido materialmente y a su satisfacción las porciones de terreno que han permutado .- leído este instrumento a los comparecientes, dieron su asentimiento a todas y cada una de sus partes y al contrato en general ,fueron advertidos por el suscrito Notario de las obligaciones y de rechos que de tal contrato se desprenden , así como del registro previ-s est-s form-lidades lo aprobaron y firman por ante mi 🔻 . commigo el suscrito Motario que doy fé. - Se presentadon los siguientes comprobantes- PAZ Y SALVO No. XQ 021785 Expedido por la R/ción de lum nales de Sibaté , a Mayorga de Bernal Maria Pastora con cc # 20.943.607 - de Febrero 12/ 20 - vencimiento

Abril 2/80 - PAZ Y SALVO No. KO 021839 
Expedido por la Admon de Imp nales, a HAZONGA

VASCUEL JOSE GREGORIO con cc # 391.529 
de Marzo 6/60 - vencimiento bril 23/80 
TESCRERIA MUNICIPAL DE SIBATE\_El suscrito