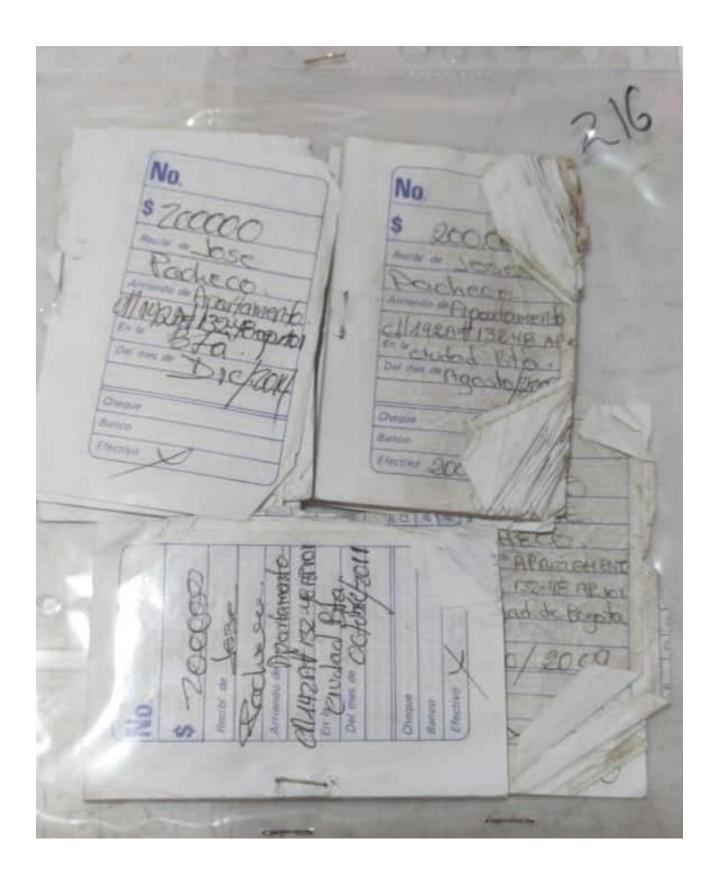

## CONTRATO DE ARRENDAMIENTO PARA VIVIENDA (APARTAMENTO 101)

ARRENDADOR

MATILDE PACHECO AGUILAR

ARRENDATARIO

JOSE AGUSTIN PACHECO AGUILAR

INMUEBLE:

CALLE 142 A Nº 132 - 48 apto 101 BOGOTA

CANON MENSUAL:

\$ 200.000,00

Las partes contratantes adquieren los decechos y contraen las obligaciones que el presente contrato y la ley les impone de conformidad con la siguientes estipulaciones: PRIMERA.- ARRENDADOR: MATILDE PACHECO AGUILAR, persona mayor de edad, residente y domiciliada en Bogota D.C, identificada con C.C. No. 51.775.695 expedida en Bogotá. ARRENDATARIO: JOSE AGUSTIN PACHECO AGUILAR, persona mayor de edad, residente y domiciliado en Bogotá D.C., identificado con C.C. No. 19.440.525 expedida en Bogotá D.C -SEGUNDA: OBJETO: El arrendador entrega a título de arrendamiento un apartamento ubicado en la calle 142 A No. 132 48 Apto: 101 TRIFAMILIAR PLAZUELAS DEL TERUEL MANZANA E-33 LOTES 17 Y 18 P.H de Bogota D.C. predio identificado con la matricula inmobiliaria N° 50N 20219905, cuya área y linderos se encuentran en la escritura Nº 2315 del 30/04/1996 notaria 23 de Bogotá; el cual consta de sala-comedor, tres alcobas, baño, cocina, y un patio el cual es zona comunal de uso exclusivo. TERCERA: SERVICIOS: Los servicios de agua, gas natural, fuz y administración serán cancelados oportunamente por el arrendatario - CUARTA - TERMINO: El termino de arrendamiento del presente contrato será de doce (12) meses, contados a partir del día tres (3) de enero de 2009. QUINTA. CANÓN: El valor del canon de arrendamiento del presente contrato será de DOSCIENTOS MIL PESOS (\$200.000.00) mensuales, que el arrendatario pagara anticipadamente dentro de los cinco (5) primeros días de cada mes. La mera tolerancia del arrendador de aceptar el pago del precio del arrendamiento con posterioridad a los cinco (6) primeros días de cada mes, no se entenderá con animo de modificar el término establecido para efectuar el pago en el presente contrato.- SEXTA.-DESTINACIÓN É inmueble materia de contrato se destinará única y exclusivamente para VIVIENDA. DEL ARRENDATARIO, SU COMPAÑERA PERMANENTE Y SUS HIJOS. SÉPTIMA.- CESION: La cesión de este contrato por parte del arrendatario solo es valida previa autorización del arrendador dada por escrito. OCTAVA. - REPARACIONES Y MEJORAS: No podrá el arrendatario efectuar reparaciones que no tengan el carácter de locativas y/o mejoras, sin previo permiso por escrito del arrendador. Si las ejecutare sin esta autorización accederán al inmueble sin perjuicio de que el arrendatario pueda exigir su retiro, caso en el cual el arrendatario se obliga a entregar el inmueble en el mismo estado en que lo recibió. NOVENA - SUBARRIENDO: El arrendatario NO podrá sin autorización escrita por el arrendador, subarrendar total o parcialmente, ni darle destinación diferente a la prevista. DECIMA -INCUMPLIMIENTO: El incumplimiento de EL ARRENDATARIO a cualquiera de sus obligaciones legales o contractuales faculta a EL ARRENDADOR para ejercer las siguientes acciones, simultáneamente o en el orden que él elija: A)