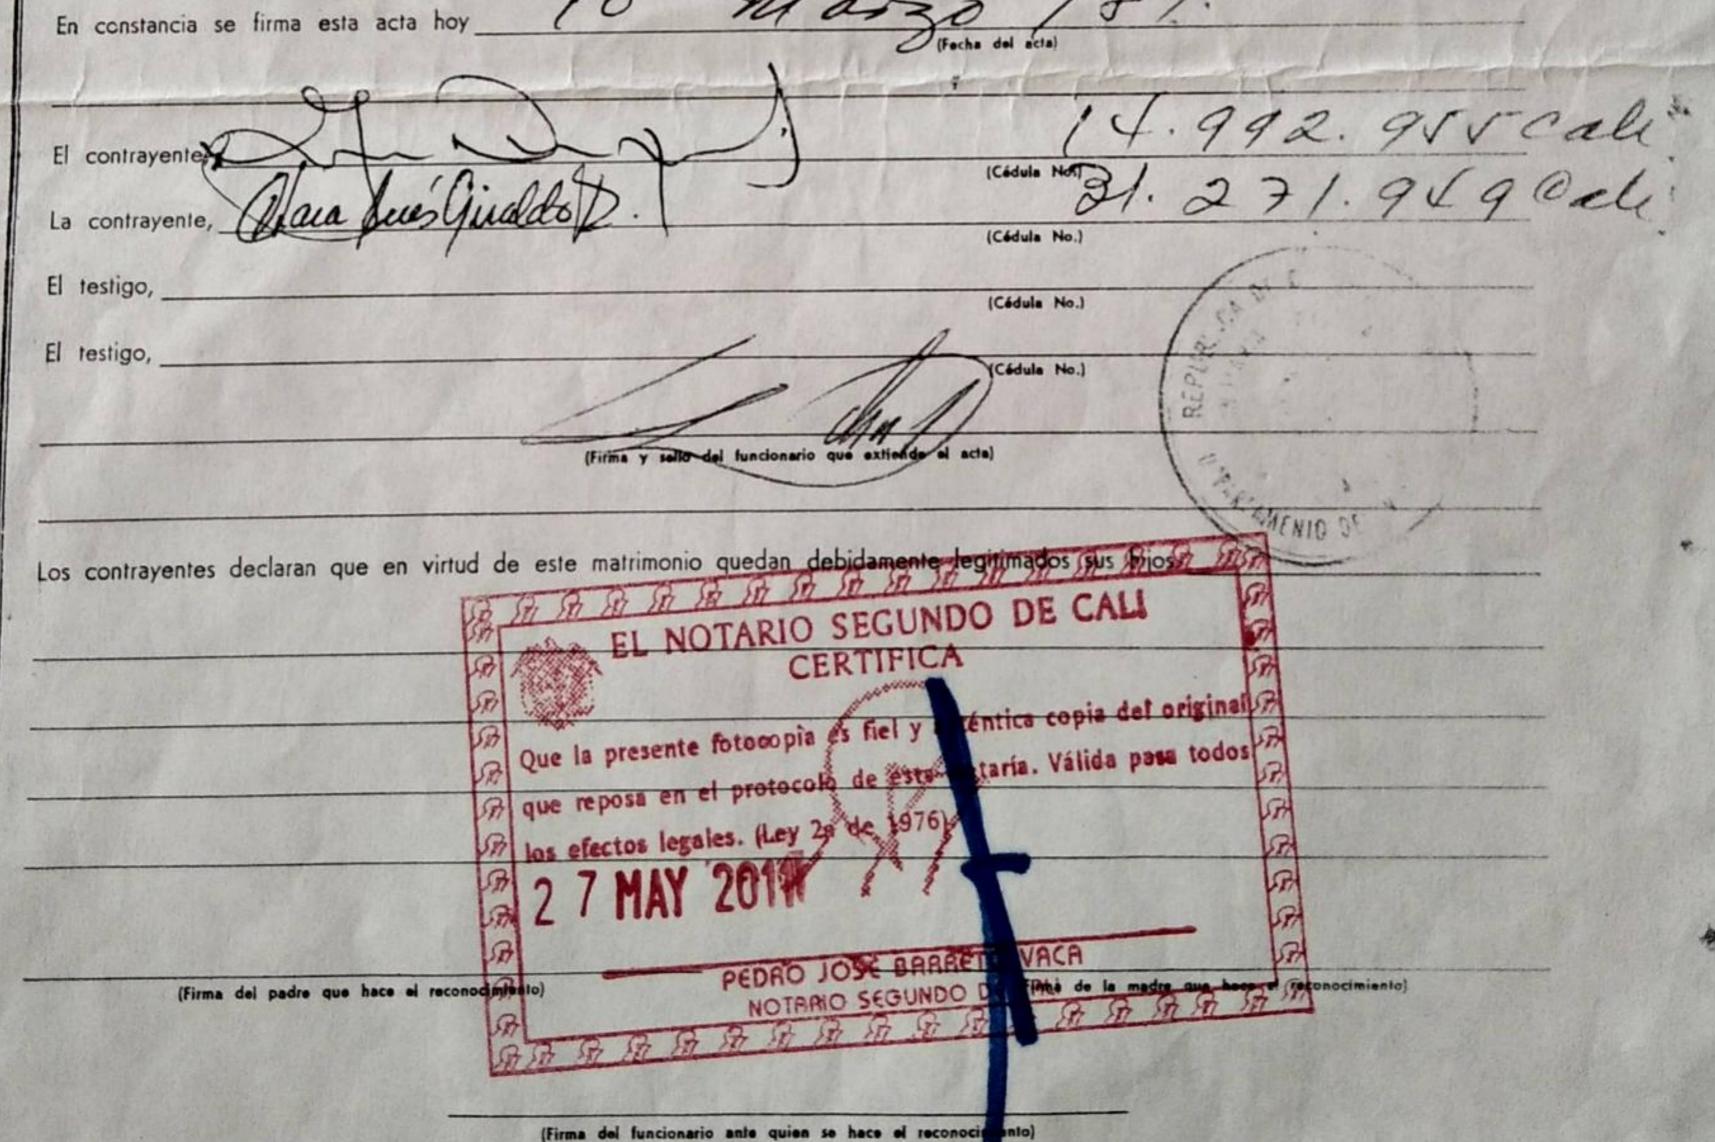

# FRENTE A LAS PRETENSIONES

Me opongo a todas y cada una de las pretensiones propuestas por la parte actora en la demanda, más concretamente frente a la solicitud elevada para que se declare la existencia de la unión marital de hecho y su correspondiente disolución y liquidación de la sociedad patrimonial de hecho, conformada presuntamente entre MARIA SONIA AYERBE DURAN Y GERMAN DUQUE SALAZAR, y que en consecuencia, se condene a la señora Martha Cecilia Salazar Franco, en costas en este proceso, por no ser procedente tal declaratoria en razón de que no puede coexistir dos sociedades conyugales de bienes puesto que el señor GERMAN DUQUE SALAZAR (q.e.p.d.), contrajo matrimonio católico con la señora CLARA INES GIRALDO ROBLEDO, registrado en la Notaria Segunda de Cali, tomo 57, Folio 546, partida que no registra liquidación de la sociedad conyugal surgida entre los cónyuges; como sustento aporto al acápite de pruebas el registro civil expedido en fecha 27 de mayo de 2.011.

# **INEXISTENCIA DE LA UNION MARITAL DE HECHO**

La que se propone por existir sociedad conyugal vigente con la señora CLARA INES GIRALDO ROBLEDO, de quien desconozco su domicilio, afirmación que hago bajo la gravedad del juramento y el causante señor GERMAN DUQUE SALAZAR, pero se puede comprobar la existencia de la sociedad, mediante el registro civil de matrimonio aportado al acápite de las prueba, sin nota marginal.

# **DOCUMENTAL. -**

- 1. Registro civil de matrimonio, autentico, expedido por el Notario segundo de Cali, en el que certifica el matrimonio católico de German Duque Salazar con Clara Inés Giraldo Robledo. sin nota marginal, con fecha de expedición 27 de mayo de 2011.
- 2. Historia clínica de la atención de quimioterapia sede principal Centro Medico Imbanaco, al señor Duque Salazar German, desde el día 25 de septiembre de 2.017 hasta el día 22 de febrero de 2.018, con fechas de ingreso al servicio para los días 25,26 de septiembre,12,13,25 y 26 de octubre,8,9,22 y 23 de noviembre, 6,7,21,22 de diciembre de 2.017 y 3, 24 de enero, 7, 8, 13 y 22 de febrero, para un total de 20 ingresos en la que manifiesta el causante su estado civil de separado y

# PETICIÓN ESPECIAL.

1.-Respetuosamente, pido al señor Juez, ordene a quien corresponda oficie a la notaria 2 de Cali, para que se expida copia autentica del registro civil de matrimonio de German Duque Salazar con Clara Inés Giraldo Robledo. Tomo 57, folio 546.

# Scanned by TapScanner

546 NOMBRE DEL CONTRAYENTE NOMBRE DE LA CONTRAYENTE Departamento de Vall En la República de Ca Municipio de del mes de del día a las contrajeron matrimonio de mil novecientos señor\_ (Nombre de la iglesia o juzgado) Muisall República de 26 años de edad, natural de (Ciudad goueblo) , de estado civil anterior vecino de (Sottera & viudo d laso C, x la señor G de profesión C lali , República de de . 23 · años de edad, natural de (Nombre dei pai (Ciudad o pueblo) , de estado civil anterior vecina de (Sollers o viuda de) roga de profesión La ceremonia la celebró (Nombre