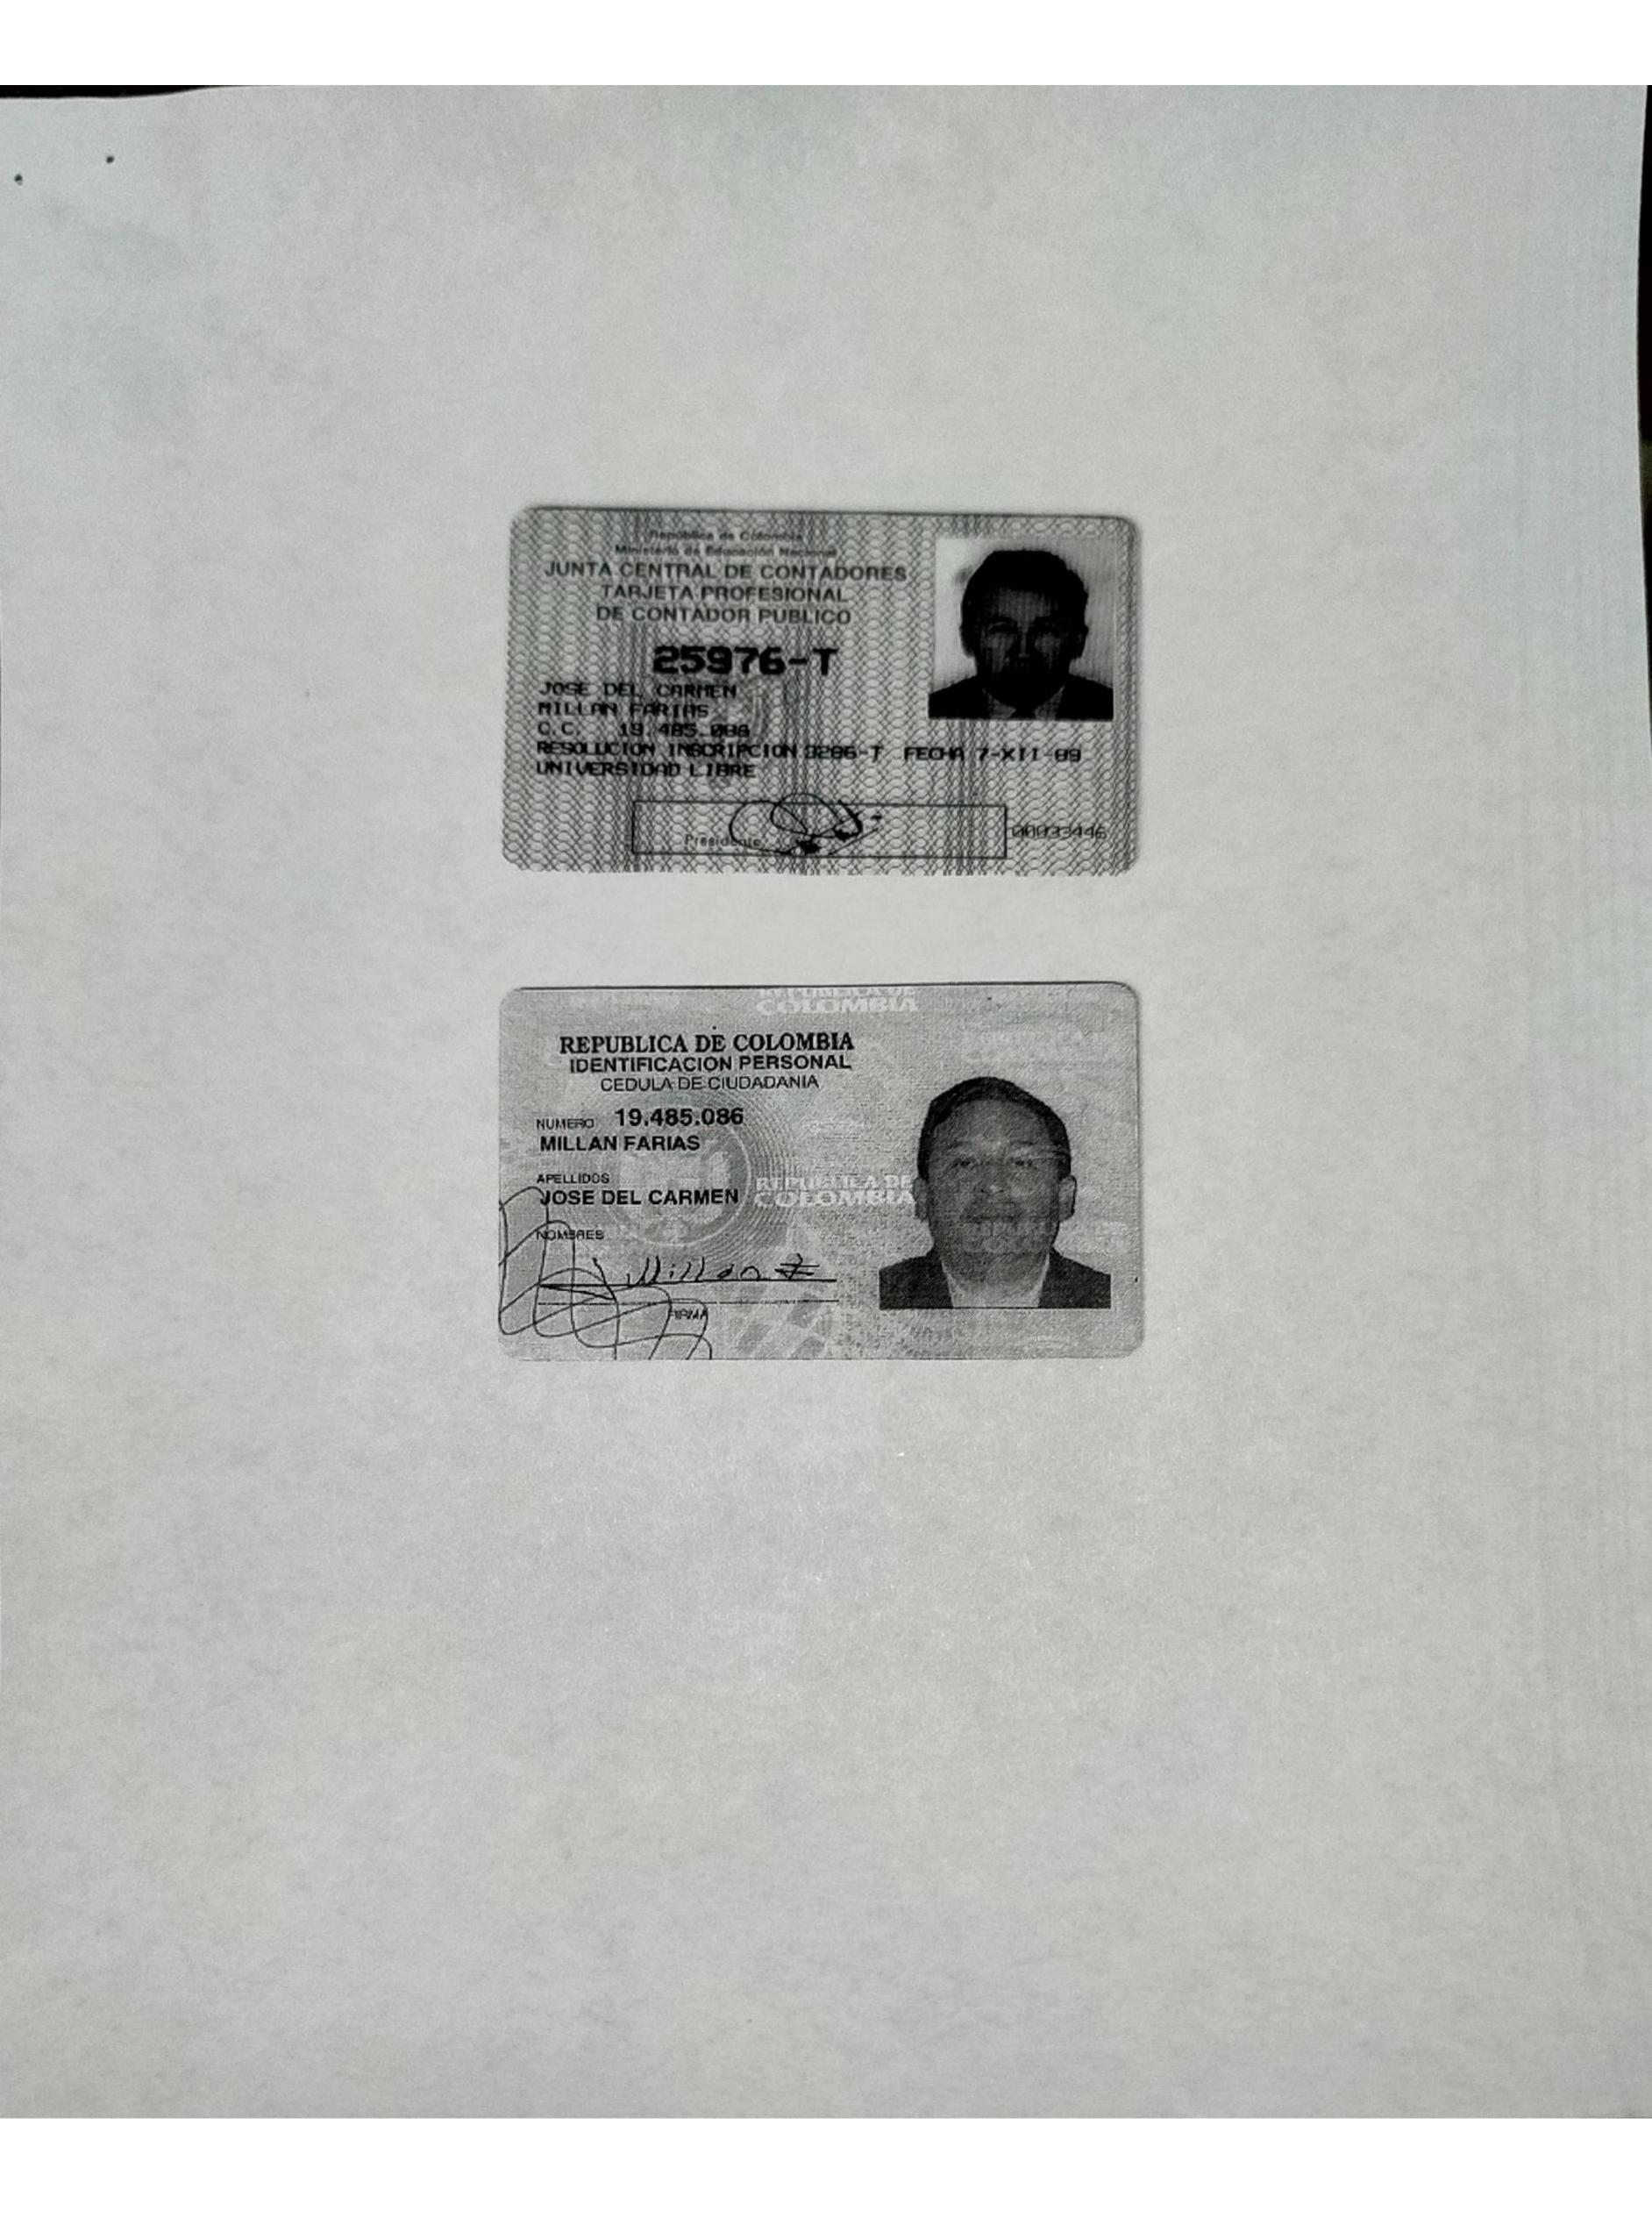

#### II. OBJECIÓN AL JURAMENTO ESTIMATORIO

Me permito dentro del término establecido en el art. 206 y 439 del CGP, objetar por excesivo el valor estimado bajo juramento de los supuestos bienes que se relacionan como de propiedad de la sociedad comercial de hecho que se pretende se declare, me refiero a cada uno en su orden:

- A) Respecto del apartamento con matricula inmobiliaria 50S833905, ruego al señor juez, permitir que el valor comercial del mencionado inmueble sea el que corresponde al avalúo catastral vigente adicionado en un 50%, lo cual nos produce el avalúo comercial. Considero que este es el valor razonado del inmueble, atendiendo el tiempo de construcción, estado interno del inmueble y también el estado de conservación del conjunto dentro del cual se encuentra situado el inmueble, y además que la demandante no acreditó haberle realizado mejoras al inmueble.
- B) Respecto del vehículo de placas MMW588, camioneta Chevrolet modelo 2003 el valor de \$16.000.000 es excesivo, considerando que para el pago de impuestos en el presente año 2022, el avalúo del mencionado vehículo está en un valor de \$12.950.000.
- C) Respecto del valor estimatorio que se hace bajo juramento de la sociedad Barakhah & Design SAS, fijado en la suma de \$226.000.000=, éste resulta excesivo, considerando que el balance de la empresa a fecha diciembre de 2021 elaborado por el contador público de la misma, con Tarjeta Profesional 25976-T señor José del Carmen Millán Farías, la empresa se encuentra en estado de insolvencia o de quiebra, toda vez que el valor del total del PASIVO para el año 2021 está en la suma de \$169.467.625 comparado con el Total del ACTIVO para el mismo año 2021 que arroja la suma de \$139.605.088, de cuya comparación produce un estado de pérdida o desbalance de \$29.862.539, valor que permite comprender que no es cierto que el valor de la empresa sea de \$226.000.000, por lo que objeto por error grave dicha estimación que bajo juramente se encuentra dentro de la demanda, del cual debe concluirse que es fijado con temeridad y mala fe, por lo que la desproporción en lo jurado debe sancionarse con un monto económico a la parte que lo estimó que es el 10% sobre el valor desproporcionado

## CERTIFICACION

Por medio de la presente certifico que los Estados Financieros a 31 diciembre de 2021 y 2020 de la sociedad BERAKHAH DESIGN S A S Nit. 900.848.785, están verificados previamente los datos contenidos y que los mismos han sido preparados de acuerdo con la información tomada fielmente de los libros de contabilidad del programa contable World Office.

Se expide en Bogotá D.C., a los 19 de Julio de 2022.

Atentamente,

JOSE DEL C. MILLAN FARIAS

Contador Publico T.P. No. 25.976-T