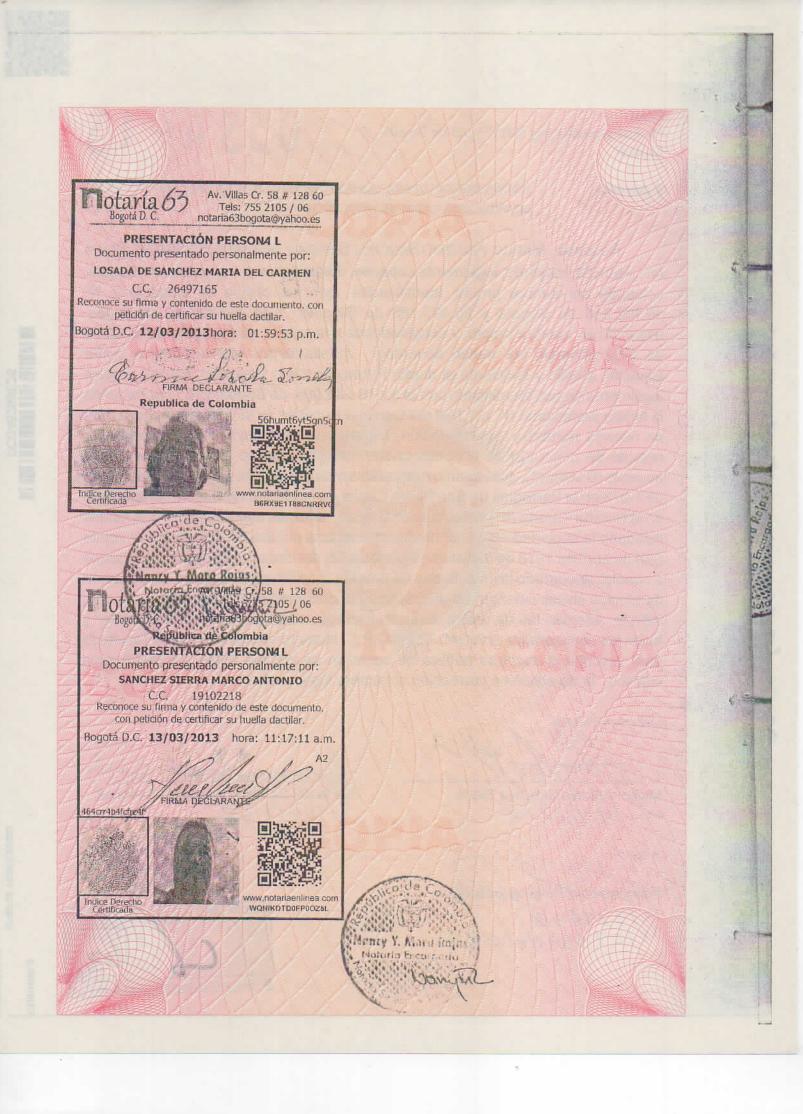

El demandado terminó su relación matrimonial con su primera esposa Maria del Carmen Lozada Sánchez con la suscripción de la cesación de los efectos civiles del matrimonio católico a través de escritura pública 0534 de 2013 de la notaría 63 de Bogotá.

Adicionalmente, cuando el demandado inició la relación marital de hecho con la demandante, tenía una relación conyugal vigente con la señora María del Carmen Lozada Sánchez, que finalmente vino a terminar formalmente a través de la escritura pública No. 0534 de 2013 de la Notaría 63 del circulo de Bogotá, cuando declararon la cesación de los efectos civiles del matrimonio católico.

CLASE DE 1 - CESACIÓN DE LOS EFECTOS CIVILES DEL MATRIMONIO CATÓLICO ACTO(S): PERSONAS SANCHEZ SIERRA MARCO ANTONIO QUE C.C. 19.102.218 INTERVIENEN LOSADA DE SÁNCHEZ MARÍA DEL CARMEN EN LOS ACTOS C.C. 26.497.165

1) El (La) Doctor(a) DELGADO JIMÉNEZ PEDRO ANTONIO, persona natural SANDRA JANE

Papel notarial para uso exclusivo en la escritura pública - No tiene

OTARIACE) SESENTAN TRES (63) DEL CIRCULO

- 3) Persona natural de nombre LOSADA DE SÁNCHEZ MARÍA DEL CARMEN, mujer, de nacionalidad colombiana, mayor de edad, legalmente capaz, con domicilio y residencia en Bogotá, D.C., identificada con la cédula de ciudadanía número 26.497.165 de Gigante, de estado civil CASADOS CON SOCIEDAD CONYUGAL LIQUIDADA MEDIANTE ESCRITURA PÚBLICA NÚMERO CUATROCIENTOS SIETE (407) DE FECHA VEINTE (20) DE ABRIL DE MIL NOVECIENTOS SETENTA Y OCHO (1978) DE LA NOTARÍA VEINTIDÓS (22) DEL CÍRCULO DE BOGOTÁ, D.C., calidad que acredita según poder especial a él(ella) otorgado que se anexa para su protocolización con el presente instrumento, y solicitan se formalice y autorice por medio de esta escritura pública la CESACIÓN DE LOS EFECTOS CIVILES DEL MATRIMONIO CATÓLICO contraído por los señores SÁNCHEZ SIERRA MARCO ANTONIO Y LOSADA DE SÁNCHEZ MARÍA DEL CARMEN, y manifestó: