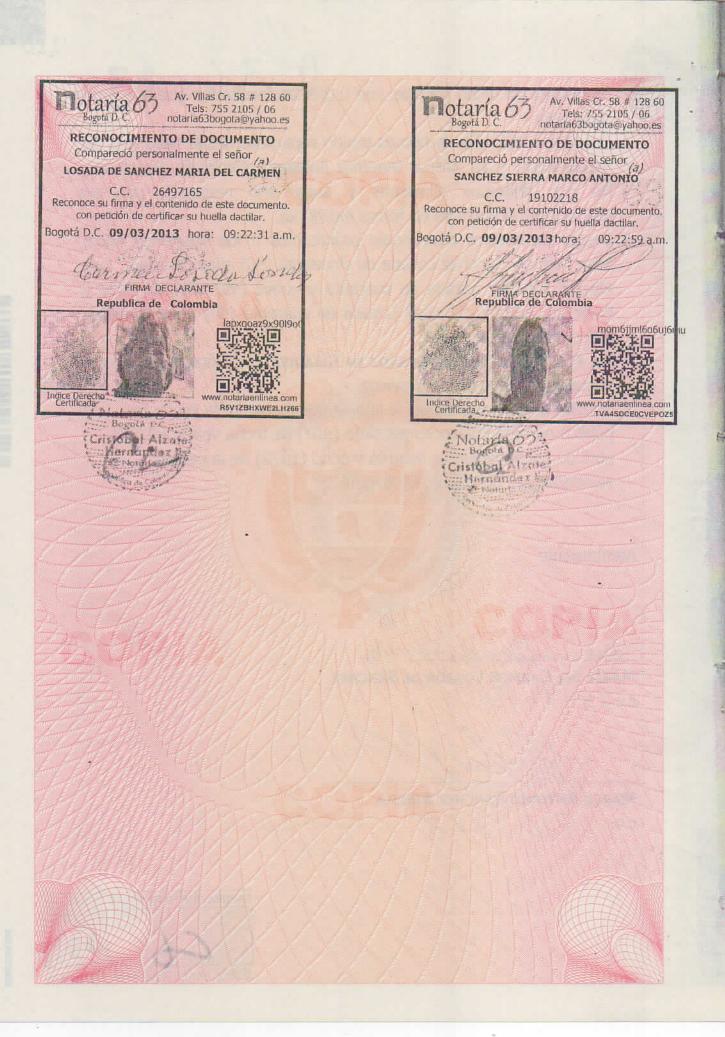

El demandado terminó su relación matrimonial con su primera esposa Maria del Carmen Lozada Sánchez con la suscripción de la cesación de los efectos civiles del matrimonio católico a través de escritura pública 0534 de 2013 de la notaría 63 de Bogotá.

Adicionalmente, cuando el demandado inició la relación marital de hecho con la demandante, tenía una relación conyugal vigente con la señora María del Carmen Lozada Sánchez, que finalmente vino a terminar formalmente a través de la escritura pública No. 0534 de 2013 de la Notaría 63 del circulo de Bogotá, cuando declararon la cesación de los efectos civiles del matrimonio católico.

## República de Colombia

Escritura N° 0534-2013

Pág. 1

REPUBLICA DE COLOMBIA

ESCRITURA PÚBLICA NÚMERO: CERO QUINIENTOS TREINTA Y CUATRO (0534) -----

FECHA DE OTORGAMIENTO: DIECISÉIS (16) DE MARZO DE DOS MIL TRECE (2013) -----

ESCRITURA PÚBLICA EXTENDIDA, OTORGADA Y AUTORIZADA EN LA NOTARÍA SESENTA Y TRES (63) DE BOGOTÁ, D.C., DEPARTAMENTO DE CUNDINAMARCA, ANTE CRISTÓBAL ALZATE HERNÁNDEZ, NOTARIO SESENTA Y TRES (63) DE ESTE CÍRCULO ------

CLASE DE 1 - CESACIÓN DE LOS EFECTOS CIVILES DEL MATRIMONIO CATÓLICO ACTO(S): PERSONAS SANCHEZ SIERRA MARCO ANTONIO QUE C.C. 19.102.218 INTERVIENEN LOSADA DE SÁNCHEZ MARÍA DEL CARMEN EN LOS ACTOS C.C. 26.497.165

\_\_\_\_\_\_\_\_\_\_\_\_\_\_\_\_\_\_\_\_\_\_\_\_\_\_\_\_\_\_\_\_\_\_\_\_\_

En la Ciudad de Bogotá D.C., Departamento de Cundinamarca, República de Colombia, a los dieciséis (16) días del mes de Marzo del año Dos Mil Trece (2013), ante el despacho de la Notaría Sesenta y tres (63) del Circulo de Bogotá, ante el(la) Doctor(a) CRISTÓBAL ALZATE HERNÁNDEZ, NOTARIO SESENTA Y TRES (63), se otorgó la escritura pública de CESACIÓN DE LOS EFECTOS CIVILES DEL MATRIMONIO CATÓLICO, previa solicitud (rogación) de los interesados que se consigna en los siguientes términos: ----COMPARECIÓ: -----

1) El (La) Doctor(a) DELGADO JIMÉNEZ PEDRO ANTONIO, persona natural SANDRA JANE

Papel notarial para uso exclusivo en la escritura pública - No tiene

OTARIACE) SESENTAN TRES (63) DEL CIRCULO

- 3) Persona natural de nombre LOSADA DE SÁNCHEZ MARÍA DEL CARMEN, mujer, de nacionalidad colombiana, mayor de edad, legalmente capaz, con domicilio y residencia en Bogotá, D.C., identificada con la cédula de ciudadanía número 26.497.165 de Gigante, de estado civil CASADOS CON SOCIEDAD CONYUGAL LIQUIDADA MEDIANTE ESCRITURA PÚBLICA NÚMERO CUATROCIENTOS SIETE (407) DE FECHA VEINTE (20) DE ABRIL DE MIL NOVECIENTOS SETENTA Y OCHO (1978) DE LA NOTARÍA VEINTIDÓS (22) DEL CÍRCULO DE BOGOTÁ, D.C., calidad que acredita según poder especial a él(ella) otorgado que se anexa para su protocolización con el presente instrumento, y solicitan se formalice y autorice por medio de esta escritura pública la CESACIÓN DE LOS EFECTOS CIVILES DEL MATRIMONIO CATÓLICO contraído por los señores SÁNCHEZ SIERRA MARCO ANTONIO Y LOSADA DE SÁNCHEZ MARÍA DEL CARMEN, y manifestó: