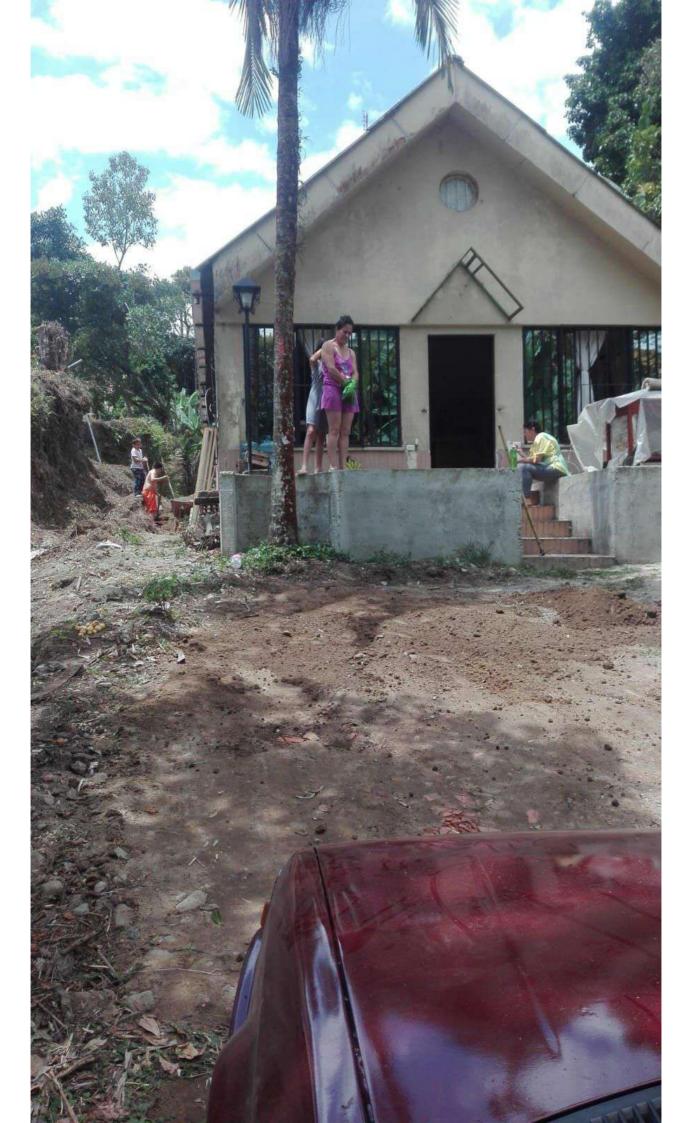

113714@CDaYC4GAG

en la cual los señores VICTOR ALONSO RODRIGUEZ MORALES, mayor de edad, identificado con la cédula de ciudadanía número 89.009.737 expedida en Armenia / Quindío y GILBERTO RODRIGUEZ GUEVARA, mayor de edad, identificado con la cédula de ciudadanía número 7.436.680 expedida en Barranquilla / Atlántico; hacen constar la POSESIÓN Y DOMINIO, que tienen y ejercen, desde hace mas de seis (6) años, del siguiente inmueble: LOTE DE TERRENO, CON CASA DE HABITACIÓN, CONSTRUIDA EN MATERIAL QUE SE ENCUENTRA UBICADO EN MIRAFLORES XANADU LUNA PARK DE LA VEREDA LUNA PARK DEL ÁREA RURAL DEL MUNICIPIO DE SALENTO, QUINDÍO, identificado con ficha catastral no. 00-00-0010-0243-000 y matricula inmobiliaria **280-90416.** Así mismo manifiestan que consta de dos (2) construcciones, la primera se encuentra habitada y la segunda se está construyendo para ser utilizada, tanto para vivienda como para establecimiento de comercio. Igualmente manifiestan que en el inmueble descrito he efectuado las siguientes mejoras: Preliminarmente se hizo en todo el predio localización-replanteo cerramiento, descapote manual, retiro de basura, apertura de paso hacía las construcciones, habilitación para la movilización, todá vez que la maleza abundaba en el predio y dificilmente se podía movilizar, desmonte de cubierta, asbesto y cemento. Manifiestan que en la casa No. 1 la cual tiene un área de 126 mts 2, toda vez que mide 18 metros de largo por 7 de ancho, se realizó la modificación de la carpintería metálica, se cambiaron las ventanas instalando 9 en total, para lo cual se utilizó ventanas metálicas, se instalaron 32 vidrios y se utilizó varilla calibre 20, se remodeló el cielo raso, para lo cual se utilizó driwall en un área de 50 m2, se construyó un mesón de cocina tipo isla completo en porcelanato, se instalaron dos closets sistema liviano construidos en superboard, se efectuó enchape a la cocina y a las habitaciones, dinteles de cocina en driwall, se construyó antejardín para acceso a la vivienda en un área de 28 m2, se construyó un segundo piso en estructura metálica, con perfiles metálicos, el cual quedó con 2 habitaciones, para el acceso al segundo piso se construyó una escalera metálica, se realizó cerramiento al predio en malla y tubo galvanizado, se construyeron canales de 18 metros en lámina galvanizada calibre 18, se instalaron dos canaletas metálicas, una

#### **MANIFESTACIONES:**

Bajo la gravedad de juramento que tengo (tenemos) prestado declaro (amos): PRIMERO: Que me encuentro en plena capacidad física y mental. SEGUNDO: Siendo las 12:15 m, manifiesto que es un hecho cierto que soy poseedor real y material, con animo de ser señor y dueño junto con el señor GILBERTO RODRIGUEZ GUEVARA identificado con cedula de ciudadanía No. 7.436.680, desde hace mas de seister años del siguiente inmueble: LOTE DE TERRENO, CON CASA DE HABITACIÓN, CONSTRUIDA 🖊 MATERIAL QUE SE ENCUENTRA UBICADO EN MIRAFLORES XANADU LUNA PARK DE LA VEREÑA LUNA PARK DEL AREA RURAL DEL MUNICIPIO DE SALENTO, QUINDÍO identificado côn ficiales catastral no. 00-00-0010-0243-000 y matricula inmobiliaria 280-90416, TERCERO: Así mismo maniflesto que consta de dos (2) construcciones, la primera se encuentra habitada y la segunda se esta construyendo para ser utilizada, tanto para vivienda como para establecimiento de comercio. CUARTO: igualmente manifiésto que en el inmueble descrito he efectuado las siguientes mejoras: Preliminarmente se hizo en todo el predio localización-replanteo cerramiento, descapote manual, retiro de basura, apertura de paso hacía las construcciones, habilitación para la movilización, toda vez que la maleza abundaba en el predio y difícilmente se podía movilizar, desmonte de cubierta, asbesto y cemento. QUINTO: Manifiesto que en la casa No. 1 la cual tiene un área de 126 mts 2, toda vez que mide 18 metros de largo por 7 de ancho, se realizó la modificación de la carpintería metálica, se cambiaron las ventanas instalando 9 en total, para lo cual se utilizó ventanas metálicas, se instalaron 32 vidrios y se utilizó varilla calibre 20, se remodeló el cielo raso, para lo cual se utilizó driwall en un área de 50 m2, se construyó un mesón de cocina tipo isla completo en porcelanato, se instalaron dos closets sistema liviano construidos en superboard, se efectuó enchape a la cocina y a las habitaciones, dinteles de cocina en driwall, se construyó antejardín para acceso a la vivienda en un área de 28 m2, se construyó un segundo piso en estructura metálica, con perfiles metálicos, el cual quedó con 2 habitaciones, para el acceso al segundo piso se construyó una escalera metálica, se realizó cerramiento al predio en malla y tubo galvanizado, se construyeron canales de 18 metros en lamina galvanizada calibre 18, se instalaron dos canaletas metálicas, una volquetada de tierra para nivelación del terreno, se construyó toda la infraestructura para gas natural, en lo cual se hizo lo siguiente 90 mts de excavación cinta y tape x 15.000, punto para estufa, punto para calentador, punto para secadora, pega de termo fusion, transición de polietileno a pe al pe, en la parte eléctrica se instalaron 28 toma corrientes dobles, 9 interruptores dobles, 6 paneles de 18 wt, 11 paneles de 6 wt, 3 paneles de 3 wt, 40 tubos de 1/2, 2 faroles externos con brazo metálico. 4 rollos de cinta de color, 400 mts de alambre siete hilos (color blanco, rojo, verde, negro), 28 cajas plásticas 2\*4, 6 automáticos de incrustar, 1 tablero de 6 circuitos, 40 incrustaciones de tubería, en la adecuación de la vivienda se utilizó además estuco y pıntura SEXTO: Así mismo manifiesto que en la casa No. 2 también se efectuaron diversas mejoras para adecuarla como vivienda y posible