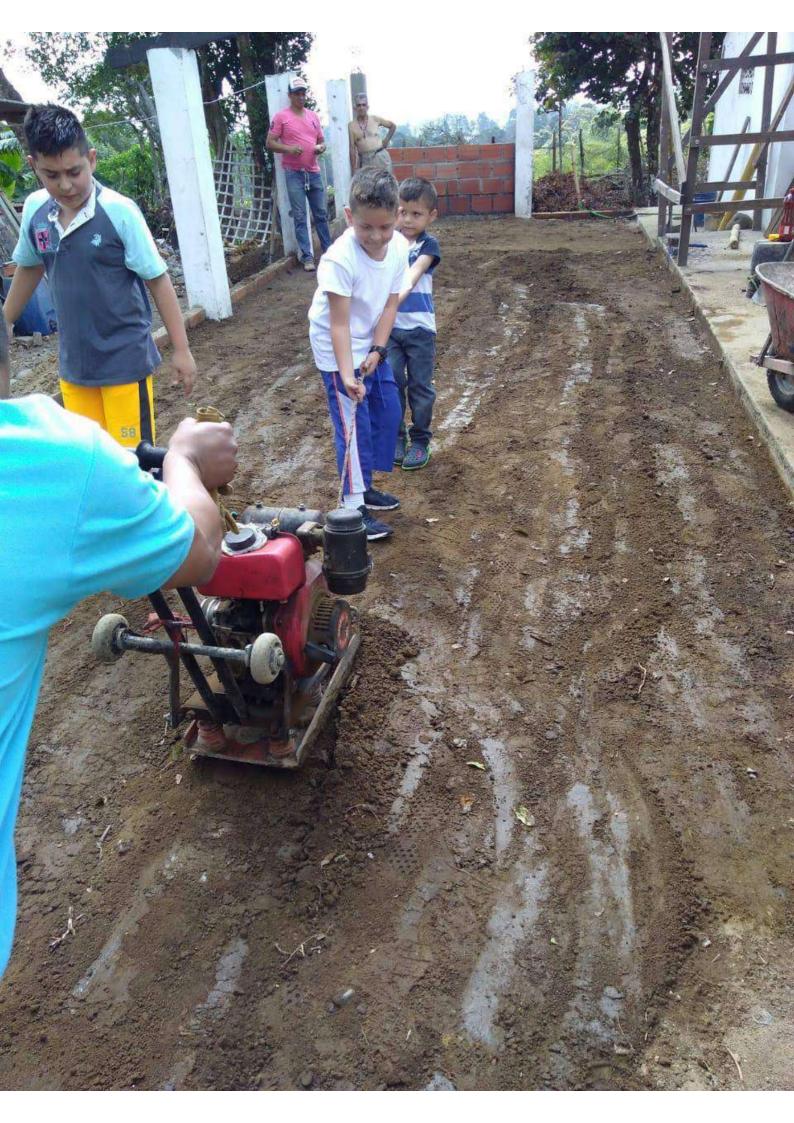

## República de Colombia

volquetada de tierra para nivelación del terreno, se construyó toda la infraestructura para gas natural, en lo cual se hizo lo siguiente 90 mts de excavación cinta y tape x 15.000, punto para estufa, punto para calentador, punto para secadora, pega de termo fusion, transición de polietileno a pe al pe, en la parte eléctrica se instalaron 28 toma corrientes dobles, 9 interruptores dobles, 6 paneles de 18 wt, 11 paneles de 6 wt, 3 paneles de 3 wt, 40 tubos de ½, 2 faroles externos con brazo metálico, 4 rollos de cinta de color, 400 mts de alambre siete hilos (color blanco, rojo, verde, negro), 28 cajas plásticas 2\*4, 6 automáticos de incrustar, 1 tablero de 6 circuitos, 40 incrustaciones de tubería, en la adecuación de la vivienda se utilizó además estuco y pintura. Así mismo manifestan que en la casa No. 2 también se efectuaron diversas mejoras para adecuarla como vivienda y posible negocio comercial, para lo cual se construyeron 42 mts lineales de columnas, 54 metros lineales de vigas, se instalaron 126 tejas, se realizó perfilería a la construcción, se hicieron en concreto los pisos de la construcción, en adecuaciones para el gas se realizó 150 misode excavación cinta y tape punto para estufa y transición de polietileno a pe al pe, es la parte eléctrica se instalaron 1 tablero de 2 circuitos, 2 automáticos de incrustar 22 tomacorrientes dobles y 1 interruptor doble, para la adecuación de la construcción 2 para posible negocio se realizaron trabajos de instalaciones de gas para lo cual, se efectuaron las siguientes obras 150 mts de excavación cinta y tape x 15.000, punto para calentador, 2 puntos para horno industrial, pega de termofusión, transición de polietileno a pe al pe, en el momento en el predio se encuentran cultivados 200 palos de yuca, al predio constantemente se le ha realizado mantenimiento consistente en desyerbar y guadañar, además de mantener permanente cuidado para su conservación y contante mejoramiento, lo que genera incremento en su valor comercial. Por ultimo manifestan que las mejoras la hemos realizados con recursos propios, para lo cual hemos realizado créditos financieros, los dineros fueron entregados directamente a la personas que nos realizaron las citadas mejoras, desde la posesión del predio se ha procurado por mantenerlo apto para la vivienda y adecuado para el normal uso, en lo cual se ha dedicado tiempo para mejorarlo y cuidarlo de día y de noche, los trabajos realizados en las construcciones y descritos en esta declaración fueron realizados a todo costo, se llevó al predio el

## Notaría

negocio comercial, para lo cual se construyeron 42 mts lineales de columnas, 54 metros lineales de vigas, se instalaron 126 tejas, se realizó perfilería a la construcción, se hicieron en concreto los pisos de la construcción, en adecuaciones para el gas se realizó 150 mts de excavación cinta y tape, punto para estufa y transición de polietileno a pe al pe, en la parte eléctrica se instalaron 1 tablero de 2 circuitos, 2 automáticos de incrustar y 2 tomacorrientes dobles y 1 interruptor doble, para la adecuación de la construcción 2 para posible negocio se realizaron trabajos de instalaciones de gas para lo cual, se efectuaron las siguientes obras 150 mts de excavación cinta y tape x 15:000, punto para calentador, 2 puntos para homo industrial, pega de termofusión, transición de polietileno a pe al pe, en el momento en el predio se encuentran cultivados 200 palos de yuca, al predio constantemente se le ha realizado mantenimiento consistente en desyerbar y quadañar, además de mantener permanente cuidado para su conservación y contante mejoramiento, lo que genera incremento en su valor comercial. SÉPTIMO: por ultimo manifiesto que las mejoras la hemos realizados con recursos propios, para lo cual hemos realizado créditos financieros, los dineros fueron entregados directamente a la personas que nos realizaron las citadas mejoras, desde la posesión del predio se ha procurado por mantenerlo apto para la vivienda y adecuado para el normal uso, en lo cual se ha dedicado tiempo para mejorarlo y cuidarlo de día y de noche, los trabajos realizados en las construcciones y descritos en esta declaración fueron realizados a todo costo, se llevó al predio el servicio de Internet y televisión, haciendo las gestiones para que la empresa TIGO, realizara las adecuaciones pertinentes el costo total de las mejoras citadas es de trescientos millones de pesos m/cte (\$300.000.000.00)Ademas se han efectuado diversos cultivos tales como maíz, frijol y plátano, se tuvo un galpón durante un determinado tiempo. OCTAVO: finalmente manifiesto que en ejercicio de nuestra posesión he realizado el mantenimiento del predio, lo habito de forma publica, pacifica e ininterrumpida, ademas lo he defendido de terceras personas, de perturbaciones y sin reconocer otro dueño mas que mi persona. Está declaración se realiza con el fin de ser presentada ante la entidad que lo requiera. Hasta aquí la presente declaración:-