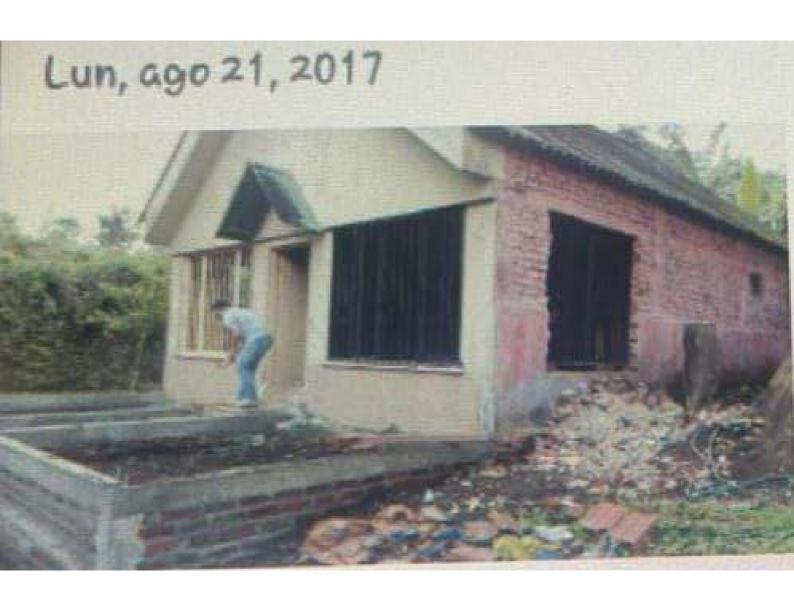

113714@CDaYC4GAG

en la cual los señores VICTOR ALONSO RODRIGUEZ MORALES, mayor de edad, identificado con la cédula de ciudadanía número 89.009.737 expedida en Armenia / Quindío y GILBERTO RODRIGUEZ GUEVARA, mayor de edad, identificado con la cédula de ciudadanía número 7.436.680 expedida en Barranquilla / Atlántico; hacen constar la POSESIÓN Y DOMINIO, que tienen y ejercen, desde hace mas de seis (6) años, del siguiente inmueble: LOTE DE TERRENO, CON CASA DE HABITACIÓN, CONSTRUIDA EN MATERIAL QUE SE ENCUENTRA UBICADO EN MIRAFLORES XANADU LUNA PARK DE LA VEREDA LUNA PARK DEL ÁREA RURAL DEL MUNICIPIO DE SALENTO, QUINDÍO, identificado con ficha catastral no. 00-00-0010-0243-000 y matricula inmobiliaria **280-90416.** Así mismo manifiestan que consta de dos (2) construcciones, la primera se encuentra habitada y la segunda se está construyendo para ser utilizada, tanto para vivienda como para establecimiento de comercio. Igualmente manifiestan que en el inmueble descrito he efectuado las siguientes mejoras: Preliminarmente se hizo en todo el predio localización-replanteo cerramiento, descapote manual, retiro de basura, apertura de paso hacía las construcciones, habilitación para la movilización, todá vez que la maleza abundaba en el predio y dificilmente se podía movilizar, desmonte de cubierta, asbesto y cemento. Manifiestan que en la casa No. 1 la cual tiene un área de 126 mts 2, toda vez que mide 18 metros de largo por 7 de ancho, se realizó la modificación de la carpintería metálica, se cambiaron las ventanas instalando 9 en total, para lo cual se utilizó ventanas metálicas, se instalaron 32 vidrios y se utilizó varilla calibre 20, se remodeló el cielo raso, para lo cual se utilizó driwall en un área de 50 m2, se construyó un mesón de cocina tipo isla completo en porcelanato, se instalaron dos closets sistema liviano construidos en superboard, se efectuó enchape a la cocina y a las habitaciones, dinteles de cocina en driwall, se construyó antejardín para acceso a la vivienda en un área de 28 m2, se construyó un segundo piso en estructura metálica, con perfiles metálicos, el cual quedó con 2 habitaciones, para el acceso al segundo piso se construyó una escalera metálica, se realizó cerramiento al predio en malla y tubo galvanizado, se construyeron canales de 18 metros en lámina galvanizada calibre 18, se instalaron dos canaletas metálicas, una

#### **MANIFESTACIONES:**

Bajo la gravedad de juramento que tengo (tenemos) prestado declaro (amos): PRIMERO: Que me encuentro en plena capacidad física y mental. SEGUNDO: Siendo las 12:15 m, manifiesto que es un hecho cierto que soy poseedor real y material, con animo de ser señor y dueño junto con el señor GILBERTO RODRIGUEZ GUEVARA identificado con cedula de ciudadanía No. 7.436.680, desde hace mas de seister años del siguiente inmueble: LOTE DE TERRENO, CON CASA DE HABITACIÓN, CONSTRUIDA 🖊 MATERIAL QUE SE ENCUENTRA UBICADO EN MIRAFLORES XANADU LUNA PARK DE LA VEREÑA LUNA PARK DEL AREA RURAL DEL MUNICIPIO DE SALENTO, QUINDÍO identificado côn ficiales catastral no. 00-00-0010-0243-000 y matricula inmobiliaria 280-90416, TERCERO: Así mismo maniflesto que consta de dos (2) construcciones, la primera se encuentra habitada y la segunda se esta construyendo para ser utilizada, tanto para vivienda como para establecimiento de comercio. CUARTO: igualmente manifiésto que en el inmueble descrito he efectuado las siguientes mejoras: Preliminarmente se hizo en todo el predio localización-replanteo cerramiento, descapote manual, retiro de basura, apertura de paso hacía las construcciones, habilitación para la movilización, toda vez que la maleza abundaba en el predio y difícilmente se podía movilizar, desmonte de cubierta, asbesto y cemento. QUINTO: Manifiesto que en la casa No. 1 la cual tiene un área de 126 mts 2, toda vez que mide 18 metros de largo por 7 de ancho, se realizó la modificación de la carpintería metálica, se cambiaron las ventanas instalando 9 en total, para lo cual se utilizó ventanas metálicas, se instalaron 32 vidrios y se utilizó varilla calibre 20, se remodeló el cielo raso, para lo cual se utilizó driwall en un área de 50 m2, se construyó un mesón de cocina tipo isla completo en porcelanato, se instalaron dos closets sistema liviano construidos en superboard, se efectuó enchape a la cocina y a las habitaciones, dinteles de cocina en driwall, se construyó antejardín para acceso a la vivienda en un área de 28 m2, se construyó un segundo piso en estructura metálica, con perfiles metálicos, el cual quedó con 2 habitaciones, para el acceso al segundo piso se construyó una escalera metálica, se realizó cerramiento al predio en malla y tubo galvanizado, se construyeron canales de 18 metros en lamina galvanizada calibre 18, se instalaron dos canaletas metálicas, una volquetada de tierra para nivelación del terreno, se construyó toda la infraestructura para gas natural, en lo cual se hizo lo siguiente 90 mts de excavación cinta y tape x 15.000, punto para estufa, punto para calentador, punto para secadora, pega de termo fusion, transición de polietileno a pe al pe, en la parte eléctrica se instalaron 28 toma corrientes dobles, 9 interruptores dobles, 6 paneles de 18 wt, 11 paneles de 6 wt, 3 paneles de 3 wt, 40 tubos de 1/2, 2 faroles externos con brazo metálico. 4 rollos de cinta de color, 400 mts de alambre siete hilos (color blanco, rojo, verde, negro), 28 cajas plásticas 2\*4, 6 automáticos de incrustar, 1 tablero de 6 circuitos, 40 incrustaciones de tubería, en la adecuación de la vivienda se utilizó además estuco y pıntura SEXTO: Así mismo manifiesto que en la casa No. 2 también se efectuaron diversas mejoras para adecuarla como vivienda y posible