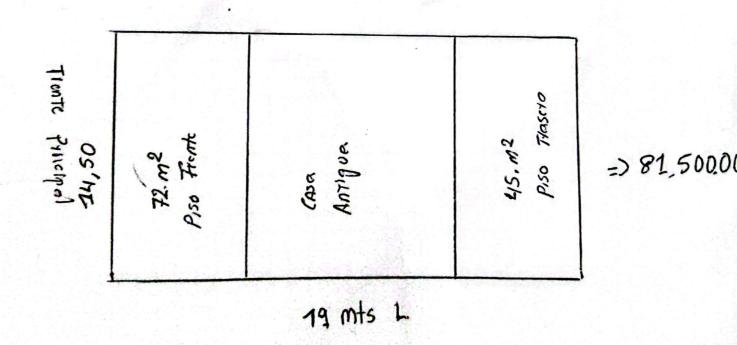

## República de Colombia

volquetada de tierra para nivelación del terreno, se construyó toda la infraestructura para gas natural, en lo cual se hizo lo siguiente 90 mts de excavación cinta y tape x 15.000, punto para estufa, punto para calentador, punto para secadora, pega de termo fusion, transición de polietileno a pe al pe, en la parte eléctrica se instalaron 28 toma corrientes dobles, 9 interruptores dobles, 6 paneles de 18 wt, 11 paneles de 6 wt, 3 paneles de 3 wt, 40 tubos de ½, 2 faroles externos con brazo metálico, 4 rollos de cinta de color, 400 mts de alambre siete hilos (color blanco, rojo, verde, negro), 28 cajas plásticas 2\*4, 6 automáticos de incrustar, 1 tablero de 6 circuitos, 40 incrustaciones de tubería, en la adecuación de la vivienda se utilizó además estuco y pintura. Así mismo manifestan que en la casa No. 2 también se efectuaron diversas mejoras para adecuarla como vivienda y posible negocio comercial, para lo cual se construyeron 42 mts lineales de columnas, 54 metros lineales de vigas, se instalaron 126 tejas, se realizó perfilería a la construcción, se hicieron en concreto los pisos de la construcción, en adecuaciones para el gas se realizó 150 misode excavación cinta y tape punto para estufa y transición de polietileno a pe al pe, es la parte eléctrica se instalaron 1 tablero de 2 circuitos, 2 automáticos de incrustar 22 tomacorrientes dobles y 1 interruptor doble, para la adecuación de la construcción 2 para posible negocio se realizaron trabajos de instalaciones de gas para lo cual, se efectuaron las siguientes obras 150 mts de excavación cinta y tape x 15.000, punto para calentador, 2 puntos para horno industrial, pega de termofusión, transición de polietileno a pe al pe, en el momento en el predio se encuentran cultivados 200 palos de yuca, al predio constantemente se le ha realizado mantenimiento consistente en desyerbar y guadañar, además de mantener permanente cuidado para su conservación y contante mejoramiento, lo que genera incremento en su valor comercial. Por ultimo manifestan que las mejoras la hemos realizados con recursos propios, para lo cual hemos realizado créditos financieros, los dineros fueron entregados directamente a la personas que nos realizaron las citadas mejoras, desde la posesión del predio se ha procurado por mantenerlo apto para la vivienda y adecuado para el normal uso, en lo cual se ha dedicado tiempo para mejorarlo y cuidarlo de día y de noche, los trabajos realizados en las construcciones y descritos en esta declaración fueron realizados a todo costo, se llevó al predio el

## Notaría

negocio comercial, para lo cual se construyeron 42 mts lineales de columnas, 54 metros lineales de vigas, se instalaron 126 tejas, se realizó perfilería a la construcción, se hicieron en concreto los pisos de la construcción, en adecuaciones para el gas se realizó 150 mts de excavación cinta y tape, punto para estufa y transición de polietileno a pe al pe, en la parte eléctrica se instalaron 1 tablero de 2 circuitos, 2 automáticos de incrustar y 2 tomacorrientes dobles y 1 interruptor doble, para la adecuación de la construcción 2 para posible negocio se realizaron trabajos de instalaciones de gas para lo cual, se efectuaron las siguientes obras 150 mts de excavación cinta y tape x 15:000, punto para calentador, 2 puntos para homo industrial, pega de termofusión, transición de polietileno a pe al pe, en el momento en el predio se encuentran cultivados 200 palos de yuca, al predio constantemente se le ha realizado mantenimiento consistente en desyerbar y quadañar, además de mantener permanente cuidado para su conservación y contante mejoramiento, lo que genera incremento en su valor comercial. SÉPTIMO: por ultimo manifiesto que las mejoras la hemos realizados con recursos propios, para lo cual hemos realizado créditos financieros, los dineros fueron entregados directamente a la personas que nos realizaron las citadas mejoras, desde la posesión del predio se ha procurado por mantenerlo apto para la vivienda y adecuado para el normal uso, en lo cual se ha dedicado tiempo para mejorarlo y cuidarlo de día y de noche, los trabajos realizados en las construcciones y descritos en esta declaración fueron realizados a todo costo, se llevó al predio el servicio de Internet y televisión, haciendo las gestiones para que la empresa TIGO, realizara las adecuaciones pertinentes el costo total de las mejoras citadas es de trescientos millones de pesos m/cte (\$300.000.000.00)Ademas se han efectuado diversos cultivos tales como maíz, frijol y plátano, se tuvo un galpón durante un determinado tiempo. OCTAVO: finalmente manifiesto que en ejercicio de nuestra posesión he realizado el mantenimiento del predio, lo habito de forma publica, pacifica e ininterrumpida, ademas lo he defendido de terceras personas, de perturbaciones y sin reconocer otro dueño mas que mi persona. Está declaración se realiza con el fin de ser presentada ante la entidad que lo requiera. Hasta aquí la presente declaración:-