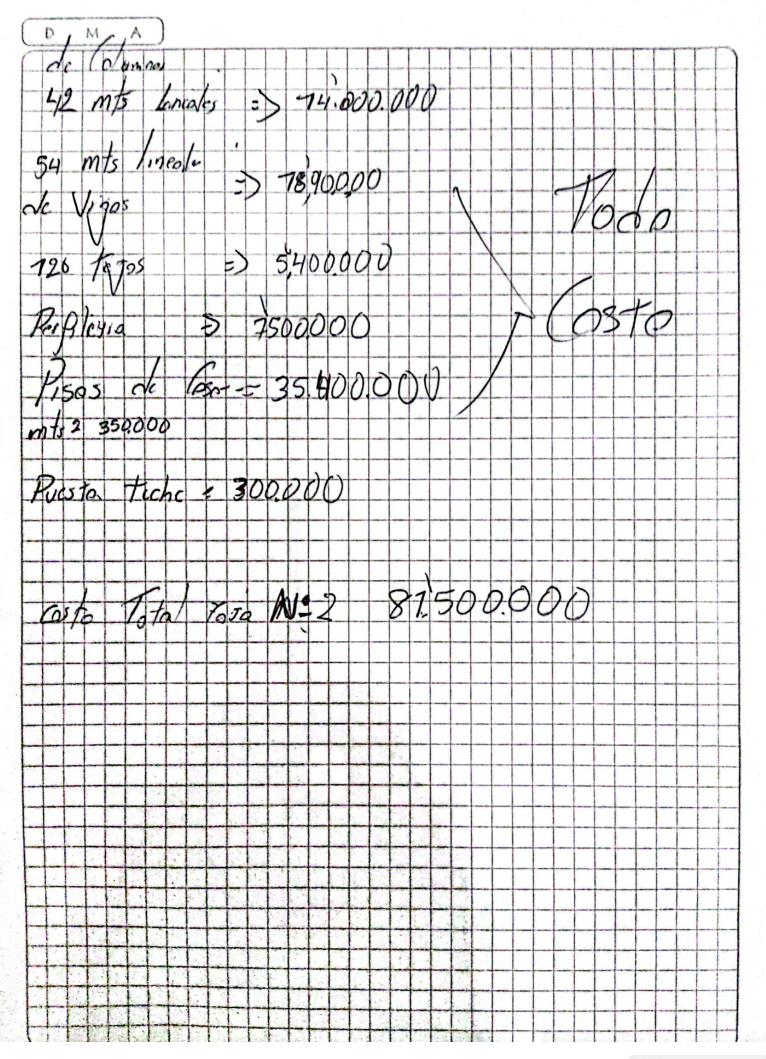

## República de Colombia

volquetada de tierra para nivelación del terreno, se construyó toda la infraestructura para gas natural, en lo cual se hizo lo siguiente 90 mts de excavación cinta y tape x 15.000, punto para estufa, punto para calentador, punto para secadora, pega de termo fusion, transición de polietileno a pe al pe, en la parte eléctrica se instalaron 28 toma corrientes dobles, 9 interruptores dobles, 6 paneles de 18 wt, 11 paneles de 6 wt, 3 paneles de 3 wt, 40 tubos de ½, 2 faroles externos con brazo metálico, 4 rollos de cinta de color, 400 mts de alambre siete hilos (color blanco, rojo, verde, negro), 28 cajas plásticas 2\*4, 6 automáticos de incrustar, 1 tablero de 6 circuitos, 40 incrustaciones de tubería, en la adecuación de la vivienda se utilizó además estuco y pintura. Así mismo manifestan que en la casa No. 2 también se efectuaron diversas mejoras para adecuarla como vivienda y posible negocio comercial, para lo cual se construyeron 42 mts lineales de columnas, 54 metros lineales de vigas, se instalaron 126 tejas, se realizó perfilería a la construcción, se hicieron en concreto los pisos de la construcción, en adecuaciones para el gas se realizó 150 misode excavación cinta y tape punto para estufa y transición de polietileno a pe al pe, es la parte eléctrica se instalaron 1 tablero de 2 circuitos, 2 automáticos de incrustar 22 tomacorrientes dobles y 1 interruptor doble, para la adecuación de la construcción 2 para posible negocio se realizaron trabajos de instalaciones de gas para lo cual, se efectuaron las siguientes obras 150 mts de excavación cinta y tape x 15.000, punto para calentador, 2 puntos para horno industrial, pega de termofusión, transición de polietileno a pe al pe, en el momento en el predio se encuentran cultivados 200 palos de yuca, al predio constantemente se le ha realizado mantenimiento consistente en desyerbar y guadañar, además de mantener permanente cuidado para su conservación y contante mejoramiento, lo que genera incremento en su valor comercial. Por ultimo manifestan que las mejoras la hemos realizados con recursos propios, para lo cual hemos realizado créditos financieros, los dineros fueron entregados directamente a la personas que nos realizaron las citadas mejoras, desde la posesión del predio se ha procurado por mantenerlo apto para la vivienda y adecuado para el normal uso, en lo cual se ha dedicado tiempo para mejorarlo y cuidarlo de día y de noche, los trabajos realizados en las construcciones y descritos en esta declaración fueron realizados a todo costo, se llevó al predio el

## Notaría

negocio comercial, para lo cual se construyeron 42 mts lineales de columnas, 54 metros lineales de vigas, se instalaron 126 tejas, se realizó perfilería a la construcción, se hicieron en concreto los pisos de la construcción, en adecuaciones para el gas se realizó 150 mts de excavación cinta y tape, punto para estufa y transición de polietileno a pe al pe, en la parte eléctrica se instalaron 1 tablero de 2 circuitos, 2 automáticos de incrustar y 2 tomacorrientes dobles y 1 interruptor doble, para la adecuación de la construcción 2 para posible negocio se realizaron trabajos de instalaciones de gas para lo cual, se efectuaron las siguientes obras 150 mts de excavación cinta y tape x 15:000, punto para calentador, 2 puntos para homo industrial, pega de termofusión, transición de polietileno a pe al pe, en el momento en el predio se encuentran cultivados 200 palos de yuca, al predio constantemente se le ha realizado mantenimiento consistente en desyerbar y quadañar, además de mantener permanente cuidado para su conservación y contante mejoramiento, lo que genera incremento en su valor comercial. SÉPTIMO: por ultimo manifiesto que las mejoras la hemos realizados con recursos propios, para lo cual hemos realizado créditos financieros, los dineros fueron entregados directamente a la personas que nos realizaron las citadas mejoras, desde la posesión del predio se ha procurado por mantenerlo apto para la vivienda y adecuado para el normal uso, en lo cual se ha dedicado tiempo para mejorarlo y cuidarlo de día y de noche, los trabajos realizados en las construcciones y descritos en esta declaración fueron realizados a todo costo, se llevó al predio el servicio de Internet y televisión, haciendo las gestiones para que la empresa TIGO, realizara las adecuaciones pertinentes el costo total de las mejoras citadas es de trescientos millones de pesos m/cte (\$300.000.000.00)Ademas se han efectuado diversos cultivos tales como maíz, frijol y plátano, se tuvo un galpón durante un determinado tiempo. OCTAVO: finalmente manifiesto que en ejercicio de nuestra posesión he realizado el mantenimiento del predio, lo habito de forma publica, pacifica e ininterrumpida, ademas lo he defendido de terceras personas, de perturbaciones y sin reconocer otro dueño mas que mi persona. Está declaración se realiza con el fin de ser presentada ante la entidad que lo requiera. Hasta aquí la presente declaración:-