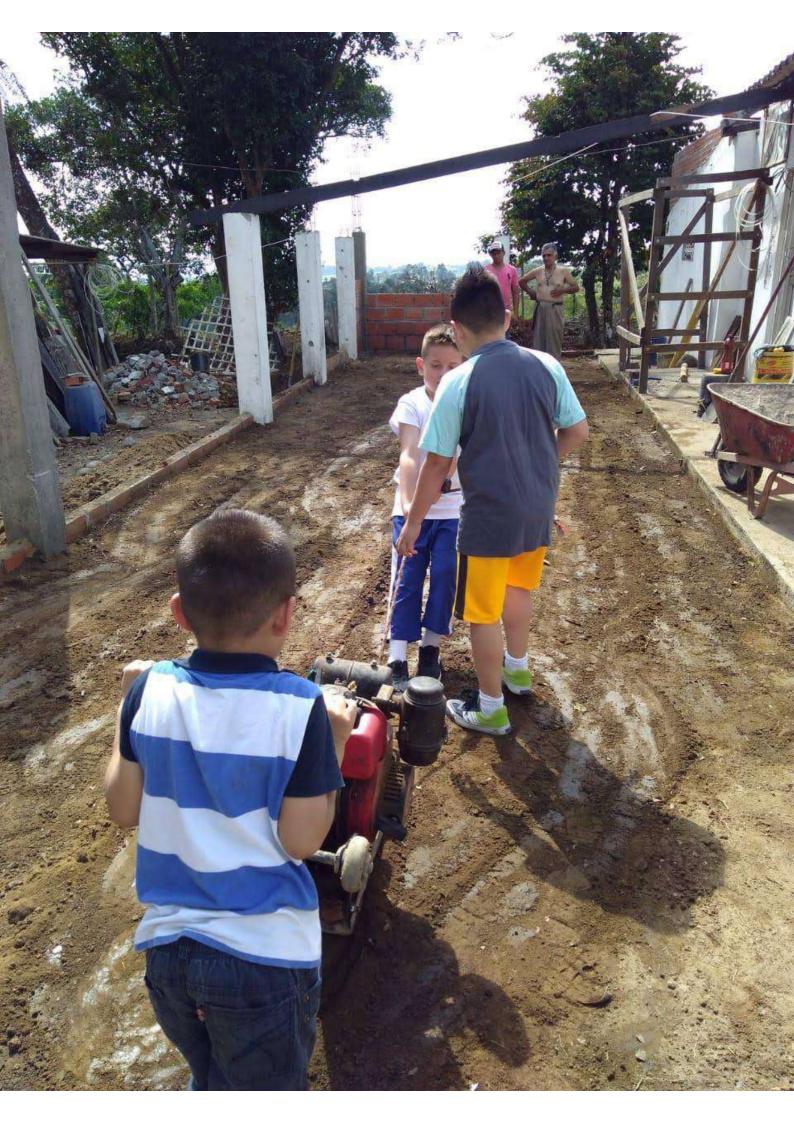

113714@CDaYC4GAG

en la cual los señores VICTOR ALONSO RODRIGUEZ MORALES, mayor de edad, identificado con la cédula de ciudadanía número 89.009.737 expedida en Armenia / Quindío y GILBERTO RODRIGUEZ GUEVARA, mayor de edad, identificado con la cédula de ciudadanía número 7.436.680 expedida en Barranquilla / Atlántico; hacen constar la POSESIÓN Y DOMINIO, que tienen y ejercen, desde hace mas de seis (6) años, del siguiente inmueble: LOTE DE TERRENO, CON CASA DE HABITACIÓN, CONSTRUIDA EN MATERIAL QUE SE ENCUENTRA UBICADO EN MIRAFLORES XANADU LUNA PARK DE LA VEREDA LUNA PARK DEL ÁREA RURAL DEL MUNICIPIO DE SALENTO, QUINDÍO, identificado con ficha catastral no. 00-00-0010-0243-000 y matricula inmobiliaria **280-90416.** Así mismo manifiestan que consta de dos (2) construcciones, la primera se encuentra habitada y la segunda se está construyendo para ser utilizada, tanto para vivienda como para establecimiento de comercio. Igualmente manifiestan que en el inmueble descrito he efectuado las siguientes mejoras: Preliminarmente se hizo en todo el predio localización-replanteo cerramiento, descapote manual, retiro de basura, apertura de paso hacía las construcciones, habilitación para la movilización, todá vez que la maleza abundaba en el predio y dificilmente se podía movilizar, desmonte de cubierta, asbesto y cemento. Manifiestan que en la casa No. 1 la cual tiene un área de 126 mts 2, toda vez que mide 18 metros de largo por 7 de ancho, se realizó la modificación de la carpintería metálica, se cambiaron las ventanas instalando 9 en total, para lo cual se utilizó ventanas metálicas, se instalaron 32 vidrios y se utilizó varilla calibre 20, se remodeló el cielo raso, para lo cual se utilizó driwall en un área de 50 m2, se construyó un mesón de cocina tipo isla completo en porcelanato, se instalaron dos closets sistema liviano construidos en superboard, se efectuó enchape a la cocina y a las habitaciones, dinteles de cocina en driwall, se construyó antejardín para acceso a la vivienda en un área de 28 m2, se construyó un segundo piso en estructura metálica, con perfiles metálicos, el cual quedó con 2 habitaciones, para el acceso al segundo piso se construyó una escalera metálica, se realizó cerramiento al predio en malla y tubo galvanizado, se construyeron canales de 18 metros en lámina galvanizada calibre 18, se instalaron dos canaletas metálicas, una

## República de Colombia

volquetada de tierra para nivelación del terreno, se construyó toda la infraestructura para gas natural, en lo cual se hizo lo siguiente 90 mts de excavación cinta y tape x 15.000, punto para estufa, punto para calentador, punto para secadora, pega de termo fusion, transición de polietileno a pe al pe, en la parte eléctrica se instalaron 28 toma corrientes dobles, 9 interruptores dobles, 6 paneles de 18 wt, 11 paneles de 6 wt, 3 paneles de 3 wt, 40 tubos de ½, 2 faroles externos con brazo metálico, 4 rollos de cinta de color, 400 mts de alambre siete hilos (color blanco, rojo, verde, negro), 28 cajas plásticas 2\*4, 6 automáticos de incrustar, 1 tablero de 6 circuitos, 40 incrustaciones de tubería, en la adecuación de la vivienda se utilizó además estuco y pintura. Así mismo manifestan que en la casa No. 2 también se efectuaron diversas mejoras para adecuarla como vivienda y posible negocio comercial, para lo cual se construyeron 42 mts lineales de columnas, 54 metros lineales de vigas, se instalaron 126 tejas, se realizó perfilería a la construcción, se hicieron en concreto los pisos de la construcción, en adecuaciones para el gas se realizó 150 misode excavación cinta y tape punto para estufa y transición de polietileno a pe al pe, es la parte eléctrica se instalaron 1 tablero de 2 circuitos, 2 automáticos de incrustar 22 tomacorrientes dobles y 1 interruptor doble, para la adecuación de la construcción 2 para posible negocio se realizaron trabajos de instalaciones de gas para lo cual, se efectuaron las siguientes obras 150 mts de excavación cinta y tape x 15.000, punto para calentador, 2 puntos para horno industrial, pega de termofusión, transición de polietileno a pe al pe, en el momento en el predio se encuentran cultivados 200 palos de yuca, al predio constantemente se le ha realizado mantenimiento consistente en desyerbar y guadañar, además de mantener permanente cuidado para su conservación y contante mejoramiento, lo que genera incremento en su valor comercial. Por ultimo manifestan que las mejoras la hemos realizados con recursos propios, para lo cual hemos realizado créditos financieros, los dineros fueron entregados directamente a la personas que nos realizaron las citadas mejoras, desde la posesión del predio se ha procurado por mantenerlo apto para la vivienda y adecuado para el normal uso, en lo cual se ha dedicado tiempo para mejorarlo y cuidarlo de día y de noche, los trabajos realizados en las construcciones y descritos en esta declaración fueron realizados a todo costo, se llevó al predio el

#### **MANIFESTACIONES:**

Bajo la gravedad de juramento que tengo (tenemos) prestado declaro (amos): PRIMERO: Que me encuentro en plena capacidad física y mental. SEGUNDO: Siendo las 12:15 m, manifiesto que es un hecho cierto que soy poseedor real y material, con animo de ser señor y dueño junto con el señor GILBERTO RODRIGUEZ GUEVARA identificado con cedula de ciudadanía No. 7.436.680, desde hace mas de seister años del siguiente inmueble: LOTE DE TERRENO, CON CASA DE HABITACIÓN, CONSTRUIDA 🖊 MATERIAL QUE SE ENCUENTRA UBICADO EN MIRAFLORES XANADU LUNA PARK DE LA VEREÑA LUNA PARK DEL AREA RURAL DEL MUNICIPIO DE SALENTO, QUINDÍO identificado côn ficiales catastral no. 00-00-0010-0243-000 y matricula inmobiliaria 280-90416, TERCERO: Así mismo maniflesto que consta de dos (2) construcciones, la primera se encuentra habitada y la segunda se esta construyendo para ser utilizada, tanto para vivienda como para establecimiento de comercio. CUARTO: igualmente manifiésto que en el inmueble descrito he efectuado las siguientes mejoras: Preliminarmente se hizo en todo el predio localización-replanteo cerramiento, descapote manual, retiro de basura, apertura de paso hacía las construcciones, habilitación para la movilización, toda vez que la maleza abundaba en el predio y difícilmente se podía movilizar, desmonte de cubierta, asbesto y cemento. QUINTO: Manifiesto que en la casa No. 1 la cual tiene un área de 126 mts 2, toda vez que mide 18 metros de largo por 7 de ancho, se realizó la modificación de la carpintería metálica, se cambiaron las ventanas instalando 9 en total, para lo cual se utilizó ventanas metálicas, se instalaron 32 vidrios y se utilizó varilla calibre 20, se remodeló el cielo raso, para lo cual se utilizó driwall en un área de 50 m2, se construyó un mesón de cocina tipo isla completo en porcelanato, se instalaron dos closets sistema liviano construidos en superboard, se efectuó enchape a la cocina y a las habitaciones, dinteles de cocina en driwall, se construyó antejardín para acceso a la vivienda en un área de 28 m2, se construyó un segundo piso en estructura metálica, con perfiles metálicos, el cual quedó con 2 habitaciones, para el acceso al segundo piso se construyó una escalera metálica, se realizó cerramiento al predio en malla y tubo galvanizado, se construyeron canales de 18 metros en lamina galvanizada calibre 18, se instalaron dos canaletas metálicas, una volquetada de tierra para nivelación del terreno, se construyó toda la infraestructura para gas natural, en lo cual se hizo lo siguiente 90 mts de excavación cinta y tape x 15.000, punto para estufa, punto para calentador, punto para secadora, pega de termo fusion, transición de polietileno a pe al pe, en la parte eléctrica se instalaron 28 toma corrientes dobles, 9 interruptores dobles, 6 paneles de 18 wt, 11 paneles de 6 wt, 3 paneles de 3 wt, 40 tubos de 1/2, 2 faroles externos con brazo metálico. 4 rollos de cinta de color, 400 mts de alambre siete hilos (color blanco, rojo, verde, negro), 28 cajas plásticas 2\*4, 6 automáticos de incrustar, 1 tablero de 6 circuitos, 40 incrustaciones de tubería, en la adecuación de la vivienda se utilizó además estuco y pıntura SEXTO: Así mismo manifiesto que en la casa No. 2 también se efectuaron diversas mejoras para adecuarla como vivienda y posible