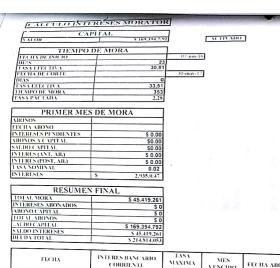

A las ocho 8:00 a.m., del día siguiente al de esta fijación empiezan a correr en Secretaría y para efectos de lo establecido en el artículo 446 del Código General del Proceso, los tres (3) días de término de traslado de la liquidación del crédito presentada, visible a folio 182 a 183.

CARMEN EMILIA RIVERA GARCÍA Profesional Universitario

NG2/RADICACIÓN: 006-2016-00183-00.

Carrera 3 Oesle N.1-11, Oficina 102 Teléfonos: 8930785 - 8931119 - 8930133 Santiago de Cali - Colombia w.gonzalezguzmanabogados.com