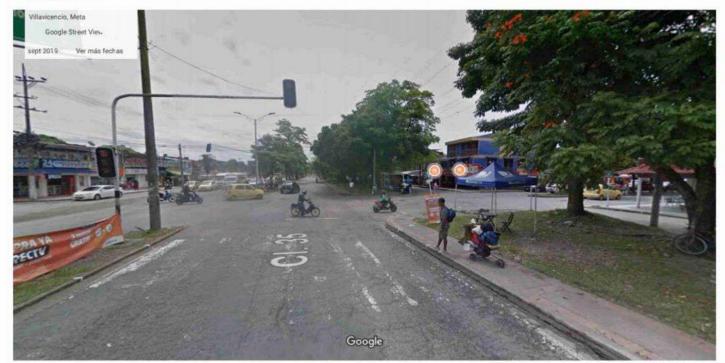

FRENTE AL PUNTO QUINTO. NO ES UN HECHO ES UNA APRECIACION. Toda vez que el sensor está elevando apreciaciones subjetivas a su arbitrio y sin sustento probatorio alguno, al pretender justificar la acción o infracción cometida por el VICTOR ANDRES CAPERA MEJÍA, conductor del vehículo tipo motocicleta, puesto que como se evidencia dentro del informe policial de accidente de tránsito allegado por la parte demandante, la posición final de cada uno de los vehículos involucrados se observan que el VICTOR ANDRES CAPERA MEJÍA, conductor del vehículo tipo motocicleta decide no respetar o acatar la señal de tránsito (semáforo) e intenta sobrepasar al señor VICTOR MANUEL HERREÑO BAUTISTA, realizando una maniobra peligrosa que resulto en la ocurrencia del accidente, se evidencia así mismo que, del señor VICTOR MANUEL HERREÑO BAUTISTA acatando el cambio del semáforo (verde) cruza la calle 34ª, y se encontraba cruzando la calle 35 o también llamada Avenida Catama, cuando de manera repentina es sorprendido por una motocicleta de placa HMP93E, quien intenta sobrepasarlo, generando el impacto de manera inmediata y sin dar tiempo de reaccionar al señor VICTOR MANUEL HERREÑO BAUTISTA, se evidencia que el vehículo tipo taxi de placa SXA698, ya había pasado más del cincuenta por ciento (50%) de la calle 35, observemos que dicha vía tiene un ancho de 9.00 metros conforme al Informe Policial de Accidente allegado por el demandante. Es evidente que la parte demandante realiza afirmaciones temerarias y contrarias a la verdad. Si observamos el informe policial de accidente de tránsito (IPAT) aportado por la parte demandante, podemos observar sin error a equivocarnos que la hipótesis del accidente de tránsito (casilla 11) vehículo N° 1 (SXA698), hipótesis (132. No respetar prelación. No detener el vehículo o ceder el paso cuando se ingrese a una vía de mayor prelación donde no existe señalización.). Hipótesis descrita por la autoridad de tránsito a su arbitrio, puesto que no tuvo presente la posición final de los vehículos, los trayectos de cada uno de los vehículos y las señalizaciones verticales existentes como son los más evidentes: los semáforos que se encontraban y se encuentran actualmente en la Calle 35 y Cra 17, así las cosas, es evidente que el profesional del derecho, ni el agente de tránsito no fueron testigos oculares, ni presenciaron el accidente, por lo cual intentan tergiversar la realidad y modificar las circunstancias que rodearon el accidente. Ahora bien, es de anotar que, en aquellas intersecciones no señalizadas, salvo en glorietas, tiene prelación el vehículo que se encuentre a la derecha, en el evento en que el lugar donde ocurrió el accidente no estuviese señalizada la prelación la tenía el vehículo de placa SXA698 y no la motocicleta de placa HMP93E, lo anterior conforme al artículo 70 de la Ley 769 del 2002. Por lo anterior se puede concluir sin error a equívocos que quien incurrió en impericia, fue desatento, no respetó la prelación y no cumplió con el deber objetivo de cuidado, siendo óbice para generar el accidente de tránsito fue el señor VICTOR ANDRES CAPERA MEJÍA. Por lo anterior solicito que este hecho se pruebe de conformidad con el artículo 167 del C.G. del P.

### DOCUMENTALES.

- 1.1. Poder otorgado por el señor ARTIDORO CARRILLO ROJAS
- 1.2. Poder otorgado por la señora CEILA VIRGUEZ DE CARRILLO
- Pantallazo de remisión del poder del señor ARTIDORO CARRILLO ROJAS a la suscrita
- Pantallazo de remisión del poder de la señora CEILA VIRGUEZ DE CARRILLO a la suscrita
- 1.5. Certificado de Vigencia y direcciones de la suscrita
- PAZ Y SALVO de Organismos de Tránsito conectados a SIMIT del señor VICTOR MANUEL HERREÑO BAUTISTA.
- Radicación de derecho de petición ante el CENTRO DE CONCILIACIÓN, ARBITRAJE Y AMIGABLE COMPOSICION DE LA ORINOQUIA., por medio de correo electrónico.
- 1.8. Pantallazo de Spoa del proceso 500016000563201980566.
- Registro fotográfico Google Maps del lugar del accidente.