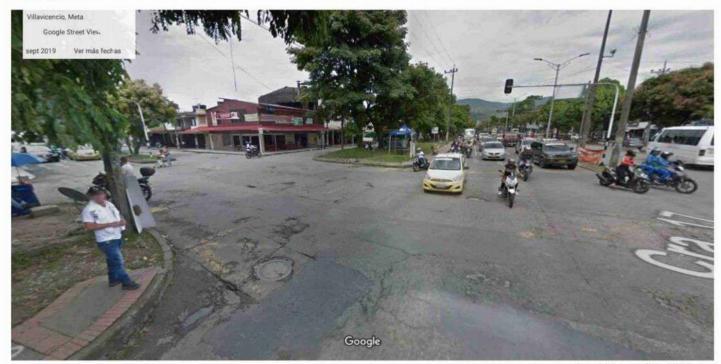

### DOCUMENTALES.

- 1.1. Poder otorgado por el señor ARTIDORO CARRILLO ROJAS
- 1.2. Poder otorgado por la señora CEILA VIRGUEZ DE CARRILLO
- Pantallazo de remisión del poder del señor ARTIDORO CARRILLO ROJAS a la suscrita
- Pantallazo de remisión del poder de la señora CEILA VIRGUEZ DE CARRILLO a la suscrita
- 1.5. Certificado de Vigencia y direcciones de la suscrita
- PAZ Y SALVO de Organismos de Tránsito conectados a SIMIT del señor VICTOR MANUEL HERREÑO BAUTISTA.
- Radicación de derecho de petición ante el CENTRO DE CONCILIACIÓN, ARBITRAJE Y AMIGABLE COMPOSICION DE LA ORINOQUIA., por medio de correo electrónico.
- 1.8. Pantallazo de Spoa del proceso 500016000563201980566.
- Registro fotográfico Google Maps del lugar del accidente.