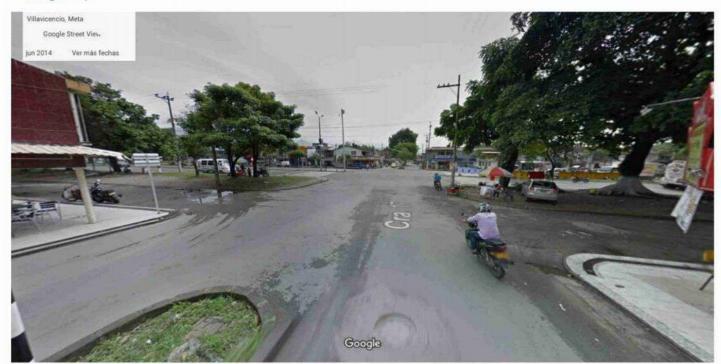

### DOCUMENTALES.

- 1.1. Poder otorgado por el señor ARTIDORO CARRILLO ROJAS
- 1.2. Poder otorgado por la señora CEILA VIRGUEZ DE CARRILLO
- Pantallazo de remisión del poder del señor ARTIDORO CARRILLO ROJAS a la suscrita
- Pantallazo de remisión del poder de la señora CEILA VIRGUEZ DE CARRILLO a la suscrita
- 1.5. Certificado de Vigencia y direcciones de la suscrita
- PAZ Y SALVO de Organismos de Tránsito conectados a SIMIT del señor VICTOR MANUEL HERREÑO BAUTISTA.
- Radicación de derecho de petición ante el CENTRO DE CONCILIACIÓN, ARBITRAJE Y AMIGABLE COMPOSICION DE LA ORINOQUIA., por medio de correo electrónico.
- 1.8. Pantallazo de Spoa del proceso 500016000563201980566.
- Registro fotográfico Google Maps del lugar del accidente.