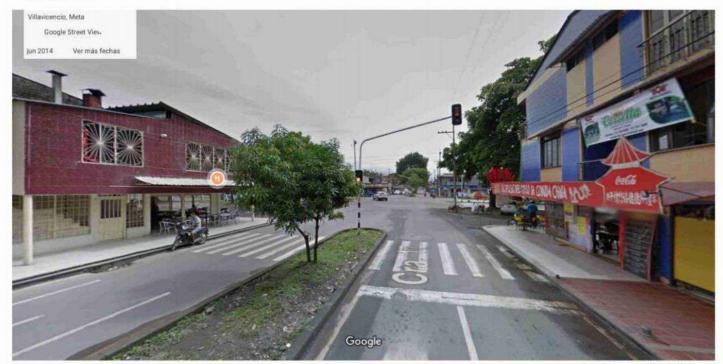

### DOCUMENTALES.

- 1.1. Poder otorgado por el señor ARTIDORO CARRILLO ROJAS
- 1.2. Poder otorgado por la señora CEILA VIRGUEZ DE CARRILLO
- Pantallazo de remisión del poder del señor ARTIDORO CARRILLO ROJAS a la suscrita
- Pantallazo de remisión del poder de la señora CEILA VIRGUEZ DE CARRILLO a la suscrita
- 1.5. Certificado de Vigencia y direcciones de la suscrita
- PAZ Y SALVO de Organismos de Tránsito conectados a SIMIT del señor VICTOR MANUEL HERREÑO BAUTISTA.
- Radicación de derecho de petición ante el CENTRO DE CONCILIACIÓN, ARBITRAJE Y AMIGABLE COMPOSICION DE LA ORINOQUIA., por medio de correo electrónico.
- 1.8. Pantallazo de Spoa del proceso 500016000563201980566.
- Registro fotográfico Google Maps del lugar del accidente.