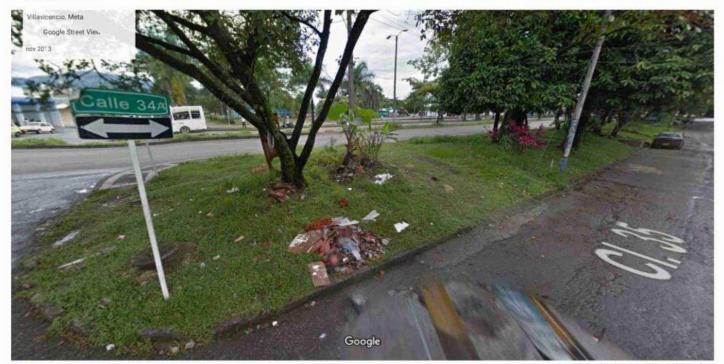

### DOCUMENTALES.

- 1.1. Poder otorgado por el señor ARTIDORO CARRILLO ROJAS
- 1.2. Poder otorgado por la señora CEILA VIRGUEZ DE CARRILLO
- Pantallazo de remisión del poder del señor ARTIDORO CARRILLO ROJAS a la suscrita
- Pantallazo de remisión del poder de la señora CEILA VIRGUEZ DE CARRILLO a la suscrita
- 1.5. Certificado de Vigencia y direcciones de la suscrita
- PAZ Y SALVO de Organismos de Tránsito conectados a SIMIT del señor VICTOR MANUEL HERREÑO BAUTISTA.
- Radicación de derecho de petición ante el CENTRO DE CONCILIACIÓN, ARBITRAJE Y AMIGABLE COMPOSICION DE LA ORINOQUIA., por medio de correo electrónico.
- 1.8. Pantallazo de Spoa del proceso 500016000563201980566.
- Registro fotográfico Google Maps del lugar del accidente.

FRENTE AL PUNTO QUINTO. NO ES UN HECHO ES UNA APRECIACION. Toda vez que el sensor está elevando apreciaciones subjetivas a su arbitrio y sin sustento probatorio alguno, al pretender justificar la acción o infracción cometida por el VICTOR ANDRES CAPERA MEJÍA, conductor del vehículo tipo motocicleta, puesto que como se evidencia dentro del informe policial de accidente de tránsito allegado por la parte demandante, la posición final de cada uno de los vehículos involucrados se observan que el VICTOR ANDRES CAPERA MEJÍA, conductor del vehículo tipo motocicleta decide no respetar o acatar la señal de tránsito (semáforo) e intenta sobrepasar al señor VICTOR MANUEL HERREÑO BAUTISTA, realizando una maniobra peligrosa que resulto en la ocurrencia del accidente, se evidencia así mismo que, del señor VICTOR MANUEL HERREÑO BAUTISTA acatando el cambio del semáforo (verde) cruza la calle 34ª, y se encontraba cruzando la calle 35 o también llamada Avenida Catama, cuando de manera repentina es sorprendido por una motocicleta de placa HMP93E, quien intenta sobrepasarlo, generando el impacto de manera inmediata y sin dar tiempo de reaccionar al señor VICTOR MANUEL HERREÑO BAUTISTA, se evidencia que el vehículo tipo taxi de placa SXA698, ya había pasado más del cincuenta por ciento (50%) de la calle 35, observemos que dicha vía tiene un ancho de 9.00 metros conforme al Informe Policial de Accidente allegado por el demandante. Es evidente que la parte demandante realiza afirmaciones temerarias y contrarias a la verdad. Si observamos el informe policial de accidente de tránsito (IPAT) aportado por la parte demandante, podemos observar sin error a equivocarnos que la hipótesis del accidente de tránsito (casilla 11) vehículo N° 1 (SXA698), hipótesis (132. No respetar prelación. No detener el vehículo o ceder el paso cuando se ingrese a una vía de mayor prelación donde no existe señalización.). Hipótesis descrita por la autoridad de tránsito a su arbitrio, puesto que no tuvo presente la posición final de los vehículos, los trayectos de cada uno de los vehículos y las señalizaciones verticales existentes como son los más evidentes: los semáforos que se encontraban y se encuentran actualmente en la Calle 35 y Cra 17, así las cosas, es evidente que el profesional del derecho, ni el agente de tránsito no fueron testigos oculares, ni presenciaron el accidente, por lo cual intentan tergiversar la realidad y modificar las circunstancias que rodearon el accidente. Ahora bien, es de anotar que, en aquellas intersecciones no señalizadas, salvo en glorietas, tiene prelación el vehículo que se encuentre a la derecha, en el evento en que el lugar donde ocurrió el accidente no estuviese señalizada la prelación la tenía el vehículo de placa SXA698 y no la motocicleta de placa HMP93E, lo anterior conforme al artículo 70 de la Ley 769 del 2002. Por lo anterior se puede concluir sin error a equívocos que quien incurrió en impericia, fue desatento, no respetó la prelación y no cumplió con el deber objetivo de cuidado, siendo óbice para generar el accidente de tránsito fue el señor VICTOR ANDRES CAPERA MEJÍA. Por lo anterior solicito que este hecho se pruebe de conformidad con el artículo 167 del C.G. del P.