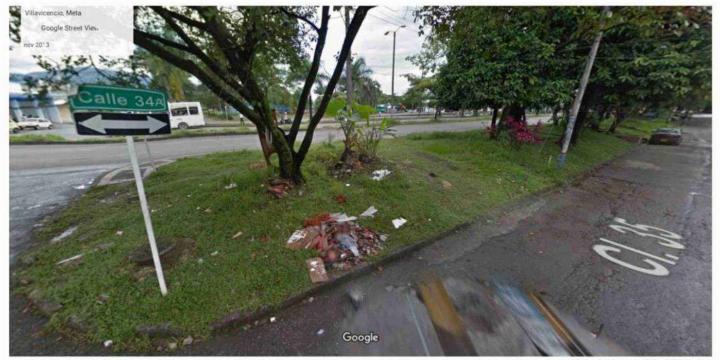

FRENTE AL PUNTO QUINTO. NO ES UN HECHO ES UNA APRECIACION. Toda vez que el sensor está elevando apreciaciones subjetivas a su arbitrio y sin sustento probatorio alguno, al pretender justificar la acción o infracción cometida por el VICTOR ANDRES CAPERA MEJÍA, conductor del vehículo tipo motocicleta, puesto que como se evidencia dentro del informe policial de accidente de tránsito allegado por la parte demandante, la posición final de cada uno de los vehículos involucrados se observan que el VICTOR ANDRES CAPERA MEJÍA, conductor del vehículo tipo motocicleta decide no respetar o acatar la señal de tránsito (semáforo) e intenta sobrepasar al señor VICTOR MANUEL HERREÑO BAUTISTA, realizando una maniobra peligrosa que resulto en la ocurrencia del accidente, se evidencia así mismo que, del señor VICTOR MANUEL HERREÑO BAUTISTA acatando el cambio del semáforo (verde) cruza la calle 34ª, y se encontraba cruzando la calle 35 o también llamada Avenida Catama, cuando de manera repentina es sorprendido por una motocicleta de placa HMP93E, quien intenta sobrepasarlo, generando el impacto de manera inmediata y sin dar tiempo de reaccionar al señor VICTOR MANUEL HERREÑO BAUTISTA, se evidencia que el vehículo tipo taxi de placa SXA698, ya había pasado más del cincuenta por ciento (50%) de la calle 35, observemos que dicha vía tiene un ancho de 9.00 metros conforme al Informe Policial de Accidente allegado por el demandante. Es evidente que la parte demandante realiza afirmaciones temerarias y contrarias a la verdad. Si observamos el informe policial de accidente de tránsito (IPAT) aportado por la parte demandante, podemos observar sin error a equivocarnos que la hipótesis del accidente de tránsito (casilla 11) vehículo N° 1 (SXA698), hipótesis (132. No respetar prelación. No detener el vehículo o ceder el paso cuando se ingrese a una vía de mayor prelación donde no existe señalización.). Hipótesis descrita por la autoridad de tránsito a su arbitrio, puesto que no tuvo presente la posición final de los vehículos, los trayectos de cada uno de los vehículos y las señalizaciones verticales existentes como son los más evidentes: los semáforos que se encontraban y se encuentran actualmente en la Calle 35 y Cra 17, así las cosas, es evidente que el profesional del derecho, ni el agente de tránsito no fueron testigos oculares, ni presenciaron el accidente, por lo cual intentan tergiversar la realidad y modificar las circunstancias que rodearon el accidente. Ahora bien, es de anotar que, en aquellas intersecciones no señalizadas, salvo en glorietas, tiene prelación el vehículo que se encuentre a la derecha, en el evento en que el lugar donde ocurrió el accidente no estuviese señalizada la prelación la tenía el vehículo de placa SXA698 y no la motocicleta de placa HMP93E, lo anterior conforme al artículo 70 de la Ley 769 del 2002. Por lo anterior se puede concluir sin error a equívocos que quien incurrió en impericia, fue desatento, no respetó la prelación y no cumplió con el deber objetivo de cuidado, siendo óbice para generar el accidente de tránsito fue el señor VICTOR ANDRES CAPERA MEJÍA. Por lo anterior solicito que este hecho se pruebe de conformidad con el artículo 167 del C.G. del P.

### DOCUMENTALES.

- 1.1. Poder otorgado por el señor ARTIDORO CARRILLO ROJAS
- 1.2. Poder otorgado por la señora CEILA VIRGUEZ DE CARRILLO
- Pantallazo de remisión del poder del señor ARTIDORO CARRILLO ROJAS a la suscrita
- Pantallazo de remisión del poder de la señora CEILA VIRGUEZ DE CARRILLO a la suscrita
- 1.5. Certificado de Vigencia y direcciones de la suscrita
- PAZ Y SALVO de Organismos de Tránsito conectados a SIMIT del señor VICTOR MANUEL HERREÑO BAUTISTA.
- Radicación de derecho de petición ante el CENTRO DE CONCILIACIÓN, ARBITRAJE Y AMIGABLE COMPOSICION DE LA ORINOQUIA., por medio de correo electrónico.
- 1.8. Pantallazo de Spoa del proceso 500016000563201980566.
- Registro fotográfico Google Maps del lugar del accidente.