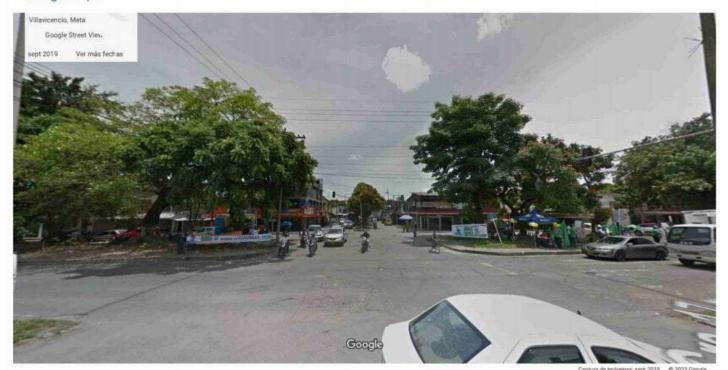

### DOCUMENTALES.

- 1.1. Poder otorgado por el señor ARTIDORO CARRILLO ROJAS
- 1.2. Poder otorgado por la señora CEILA VIRGUEZ DE CARRILLO
- Pantallazo de remisión del poder del señor ARTIDORO CARRILLO ROJAS a la suscrita
- Pantallazo de remisión del poder de la señora CEILA VIRGUEZ DE CARRILLO a la suscrita
- 1.5. Certificado de Vigencia y direcciones de la suscrita
- PAZ Y SALVO de Organismos de Tránsito conectados a SIMIT del señor VICTOR MANUEL HERREÑO BAUTISTA.
- Radicación de derecho de petición ante el CENTRO DE CONCILIACIÓN, ARBITRAJE Y AMIGABLE COMPOSICION DE LA ORINOQUIA., por medio de correo electrónico.
- 1.8. Pantallazo de Spoa del proceso 500016000563201980566.
- Registro fotográfico Google Maps del lugar del accidente.

FRENTE AL PUNTO QUINTO. NO ES UN HECHO ES UNA APRECIACION. Toda vez que el sensor está elevando apreciaciones subjetivas a su arbitrio y sin sustento probatorio alguno, al pretender justificar la acción o infracción cometida por el VICTOR ANDRES CAPERA MEJÍA, conductor del vehículo tipo motocicleta, puesto que como se evidencia dentro del informe policial de accidente de tránsito allegado por la parte demandante, la posición final de cada uno de los vehículos involucrados se observan que el VICTOR ANDRES CAPERA MEJÍA, conductor del vehículo tipo motocicleta decide no respetar o acatar la señal de tránsito (semáforo) e intenta sobrepasar al señor VICTOR MANUEL HERREÑO BAUTISTA, realizando una maniobra peligrosa que resulto en la ocurrencia del accidente, se evidencia así mismo que, del señor VICTOR MANUEL HERREÑO BAUTISTA acatando el cambio del semáforo (verde) cruza la calle 34ª, y se encontraba cruzando la calle 35 o también llamada Avenida Catama, cuando de manera repentina es sorprendido por una motocicleta de placa HMP93E, quien intenta sobrepasarlo, generando el impacto de manera inmediata y sin dar tiempo de reaccionar al señor VICTOR MANUEL HERREÑO BAUTISTA, se evidencia que el vehículo tipo taxi de placa SXA698, ya había pasado más del cincuenta por ciento (50%) de la calle 35, observemos que dicha vía tiene un ancho de 9.00 metros conforme al Informe Policial de Accidente allegado por el demandante. Es evidente que la parte demandante realiza afirmaciones temerarias y contrarias a la verdad. Si observamos el informe policial de accidente de tránsito (IPAT) aportado por la parte demandante, podemos observar sin error a equivocarnos que la hipótesis del accidente de tránsito (casilla 11) vehículo N° 1 (SXA698), hipótesis (132. No respetar prelación. No detener el vehículo o ceder el paso cuando se ingrese a una vía de mayor prelación donde no existe señalización.). Hipótesis descrita por la autoridad de tránsito a su arbitrio, puesto que no tuvo presente la posición final de los vehículos, los trayectos de cada uno de los vehículos y las señalizaciones verticales existentes como son los más evidentes: los semáforos que se encontraban y se encuentran actualmente en la Calle 35 y Cra 17, así las cosas, es evidente que el profesional del derecho, ni el agente de tránsito no fueron testigos oculares, ni presenciaron el accidente, por lo cual intentan tergiversar la realidad y modificar las circunstancias que rodearon el accidente. Ahora bien, es de anotar que, en aquellas intersecciones no señalizadas, salvo en glorietas, tiene prelación el vehículo que se encuentre a la derecha, en el evento en que el lugar donde ocurrió el accidente no estuviese señalizada la prelación la tenía el vehículo de placa SXA698 y no la motocicleta de placa HMP93E, lo anterior conforme al artículo 70 de la Ley 769 del 2002. Por lo anterior se puede concluir sin error a equívocos que quien incurrió en impericia, fue desatento, no respetó la prelación y no cumplió con el deber objetivo de cuidado, siendo óbice para generar el accidente de tránsito fue el señor VICTOR ANDRES CAPERA MEJÍA. Por lo anterior solicito que este hecho se pruebe de conformidad con el artículo 167 del C.G. del P.