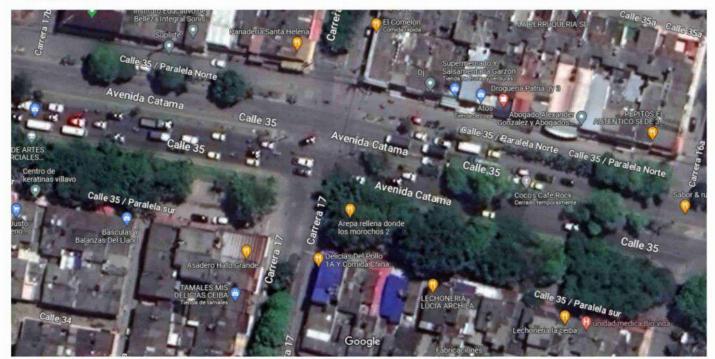

FRENTE AL PUNTO QUINTO. NO ES UN HECHO ES UNA APRECIACION. Toda vez que el sensor está elevando apreciaciones subjetivas a su arbitrio y sin sustento probatorio alguno, al pretender justificar la acción o infracción cometida por el VICTOR ANDRES CAPERA MEJÍA, conductor del vehículo tipo motocicleta, puesto que como se evidencia dentro del informe policial de accidente de tránsito allegado por la parte demandante, la posición final de cada uno de los vehículos involucrados se observan que el VICTOR ANDRES CAPERA MEJÍA, conductor del vehículo tipo motocicleta decide no respetar o acatar la señal de tránsito (semáforo) e intenta sobrepasar al señor VICTOR MANUEL HERREÑO BAUTISTA, realizando una maniobra peligrosa que resulto en la ocurrencia del accidente, se evidencia así mismo que, del señor VICTOR MANUEL HERREÑO BAUTISTA acatando el cambio del semáforo (verde) cruza la calle 34ª, y se encontraba cruzando la calle 35 o también llamada Avenida Catama, cuando de manera repentina es sorprendido por una motocicleta de placa HMP93E, quien intenta sobrepasarlo, generando el impacto de manera inmediata y sin dar tiempo de reaccionar al señor VICTOR MANUEL HERREÑO BAUTISTA, se evidencia que el vehículo tipo taxi de placa SXA698, ya había pasado más del cincuenta por ciento (50%) de la calle 35, observemos que dicha vía tiene un ancho de 9.00 metros conforme al Informe Policial de Accidente allegado por el demandante. Es evidente que la parte demandante realiza afirmaciones temerarias y contrarias a la verdad. Si observamos el informe policial de accidente de tránsito (IPAT) aportado por la parte demandante, podemos observar sin error a equivocarnos que la hipótesis del accidente de tránsito (casilla 11) vehículo N° 1 (SXA698), hipótesis (132. No respetar prelación. No detener el vehículo o ceder el paso cuando se ingrese a una vía de mayor prelación donde no existe señalización.). Hipótesis descrita por la autoridad de tránsito a su arbitrio, puesto que no tuvo presente la posición final de los vehículos, los trayectos de cada uno de los vehículos y las señalizaciones verticales existentes como son los más evidentes: los semáforos que se encontraban y se encuentran actualmente en la Calle 35 y Cra 17, así las cosas, es evidente que el profesional del derecho, ni el agente de tránsito no fueron testigos oculares, ni presenciaron el accidente, por lo cual intentan tergiversar la realidad y modificar las circunstancias que rodearon el accidente. Ahora bien, es de anotar que, en aquellas intersecciones no señalizadas, salvo en glorietas, tiene prelación el vehículo que se encuentre a la derecha, en el evento en que el lugar donde ocurrió el accidente no estuviese señalizada la prelación la tenía el vehículo de placa SXA698 y no la motocicleta de placa HMP93E, lo anterior conforme al artículo 70 de la Ley 769 del 2002. Por lo anterior se puede concluir sin error a equívocos que quien incurrió en impericia, fue desatento, no respetó la prelación y no cumplió con el deber objetivo de cuidado, siendo óbice para generar el accidente de tránsito fue el señor VICTOR ANDRES CAPERA MEJÍA. Por lo anterior solicito que este hecho se pruebe de conformidad con el artículo 167 del C.G. del P.

### DOCUMENTALES.

- 1.1. Poder otorgado por el señor ARTIDORO CARRILLO ROJAS
- 1.2. Poder otorgado por la señora CEILA VIRGUEZ DE CARRILLO
- Pantallazo de remisión del poder del señor ARTIDORO CARRILLO ROJAS a la suscrita
- Pantallazo de remisión del poder de la señora CEILA VIRGUEZ DE CARRILLO a la suscrita
- 1.5. Certificado de Vigencia y direcciones de la suscrita
- PAZ Y SALVO de Organismos de Tránsito conectados a SIMIT del señor VICTOR MANUEL HERREÑO BAUTISTA.
- Radicación de derecho de petición ante el CENTRO DE CONCILIACIÓN, ARBITRAJE Y AMIGABLE COMPOSICION DE LA ORINOQUIA., por medio de correo electrónico.
- 1.8. Pantallazo de Spoa del proceso 500016000563201980566.
- Registro fotográfico Google Maps del lugar del accidente.