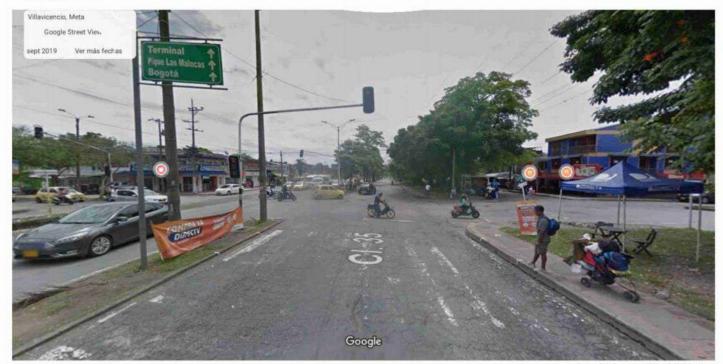

FRENTE AL PUNTO QUINTO. NO ES UN HECHO ES UNA APRECIACION. Toda vez que el sensor está elevando apreciaciones subjetivas a su arbitrio y sin sustento probatorio alguno, al pretender justificar la acción o infracción cometida por el VICTOR ANDRES CAPERA MEJÍA, conductor del vehículo tipo motocicleta, puesto que como se evidencia dentro del informe policial de accidente de tránsito allegado por la parte demandante, la posición final de cada uno de los vehículos involucrados se observan que el VICTOR ANDRES CAPERA MEJÍA, conductor del vehículo tipo motocicleta decide no respetar o acatar la señal de tránsito (semáforo) e intenta sobrepasar al señor VICTOR MANUEL HERREÑO BAUTISTA, realizando una maniobra peligrosa que resulto en la ocurrencia del accidente, se evidencia así mismo que, del señor VICTOR MANUEL HERREÑO BAUTISTA acatando el cambio del semáforo (verde) cruza la calle 34ª, y se encontraba cruzando la calle 35 o también llamada Avenida Catama, cuando de manera repentina es sorprendido por una motocicleta de placa HMP93E, quien intenta sobrepasarlo, generando el impacto de manera inmediata y sin dar tiempo de reaccionar al señor VICTOR MANUEL HERREÑO BAUTISTA, se evidencia que el vehículo tipo taxi de placa SXA698, ya había pasado más del cincuenta por ciento (50%) de la calle 35, observemos que dicha vía tiene un ancho de 9.00 metros conforme al Informe Policial de Accidente allegado por el demandante. Es evidente que la parte demandante realiza afirmaciones temerarias y contrarias a la verdad. Si observamos el informe policial de accidente de tránsito (IPAT) aportado por la parte demandante, podemos observar sin error a equivocarnos que la hipótesis del accidente de tránsito (casilla 11) vehículo N° 1 (SXA698), hipótesis (132. No respetar prelación. No detener el vehículo o ceder el paso cuando se ingrese a una vía de mayor prelación donde no existe señalización.). Hipótesis descrita por la autoridad de tránsito a su arbitrio, puesto que no tuvo presente la posición final de los vehículos, los trayectos de cada uno de los vehículos y las señalizaciones verticales existentes como son los más evidentes: los semáforos que se encontraban y se encuentran actualmente en la Calle 35 y Cra 17, así las cosas, es evidente que el profesional del derecho, ni el agente de tránsito no fueron testigos oculares, ni presenciaron el accidente, por lo cual intentan tergiversar la realidad y modificar las circunstancias que rodearon el accidente. Ahora bien, es de anotar que, en aquellas intersecciones no señalizadas, salvo en glorietas, tiene prelación el vehículo que se encuentre a la derecha, en el evento en que el lugar donde ocurrió el accidente no estuviese señalizada la prelación la tenía el vehículo de placa SXA698 y no la motocicleta de placa HMP93E, lo anterior conforme al artículo 70 de la Ley 769 del 2002. Por lo anterior se puede concluir sin error a equívocos que quien incurrió en impericia, fue desatento, no respetó la prelación y no cumplió con el deber objetivo de cuidado, siendo óbice para generar el accidente de tránsito fue el señor VICTOR ANDRES CAPERA MEJÍA. Por lo anterior solicito que este hecho se pruebe de conformidad con el artículo 167 del C.G. del P.

### DOCUMENTALES.

- 1.1. Poder otorgado por el señor ARTIDORO CARRILLO ROJAS
- 1.2. Poder otorgado por la señora CEILA VIRGUEZ DE CARRILLO
- Pantallazo de remisión del poder del señor ARTIDORO CARRILLO ROJAS a la suscrita
- Pantallazo de remisión del poder de la señora CEILA VIRGUEZ DE CARRILLO a la suscrita
- 1.5. Certificado de Vigencia y direcciones de la suscrita
- PAZ Y SALVO de Organismos de Tránsito conectados a SIMIT del señor VICTOR MANUEL HERREÑO BAUTISTA.
- Radicación de derecho de petición ante el CENTRO DE CONCILIACIÓN, ARBITRAJE Y AMIGABLE COMPOSICION DE LA ORINOQUIA., por medio de correo electrónico.
- 1.8. Pantallazo de Spoa del proceso 500016000563201980566.
- Registro fotográfico Google Maps del lugar del accidente.