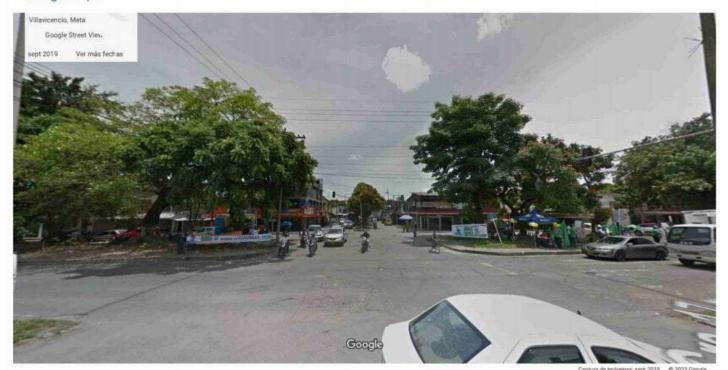

FRENTE AL PUNTO QUINTO. NO ES UN HECHO ES UNA APRECIACION. Toda vez que el sensor está elevando apreciaciones subjetivas a su arbitrio y sin sustento probatorio alguno, al pretender justificar la acción o infracción cometida por el VICTOR ANDRES CAPERA MEJÍA, conductor del vehículo tipo motocicleta, puesto que como se evidencia dentro del informe policial de accidente de tránsito allegado por la parte demandante, la posición final de cada uno de los vehículos involucrados se observan que el VICTOR ANDRES CAPERA MEJÍA, conductor del vehículo tipo motocicleta decide no respetar o acatar la señal de tránsito (semáforo) e intenta sobrepasar al señor VICTOR MANUEL HERREÑO BAUTISTA, realizando una maniobra peligrosa que resulto en la ocurrencia del accidente, se evidencia así mismo que, del señor VICTOR MANUEL HERREÑO BAUTISTA acatando el cambio del semáforo (verde) cruza la calle 34ª, y se encontraba cruzando la calle 35 o también llamada Avenida Catama, cuando de manera repentina es sorprendido por una motocicleta de placa HMP93E, quien intenta sobrepasarlo, generando el impacto de manera inmediata y sin dar tiempo de reaccionar al señor VICTOR MANUEL HERREÑO BAUTISTA, se evidencia que el vehículo tipo taxi de placa SXA698, ya había pasado más del cincuenta por ciento (50%) de la calle 35, observemos que dicha vía tiene un ancho de 9.00 metros conforme al Informe Policial de Accidente allegado por el demandante. Es evidente que la parte demandante realiza afirmaciones temerarias y contrarias a la verdad. Si observamos el informe policial de accidente de tránsito (IPAT) aportado por la parte demandante, podemos observar sin error a equivocarnos que la hipótesis del accidente de tránsito (casilla 11) vehículo N° 1 (SXA698), hipótesis (132. No respetar prelación. No detener el vehículo o ceder el paso cuando se ingrese a una vía de mayor prelación donde no existe señalización.). Hipótesis descrita por la autoridad de tránsito a su arbitrio, puesto que no tuvo presente la posición final de los vehículos, los trayectos de cada uno de los vehículos y las señalizaciones verticales existentes como son los más evidentes: los semáforos que se encontraban y se encuentran actualmente en la Calle 35 y Cra 17, así las cosas, es evidente que el profesional del derecho, ni el agente de tránsito no fueron testigos oculares, ni presenciaron el accidente, por lo cual intentan tergiversar la realidad y modificar las circunstancias que rodearon el accidente. Ahora bien, es de anotar que, en aquellas intersecciones no señalizadas, salvo en glorietas, tiene prelación el vehículo que se encuentre a la derecha, en el evento en que el lugar donde ocurrió el accidente no estuviese señalizada la prelación la tenía el vehículo de placa SXA698 y no la motocicleta de placa HMP93E, lo anterior conforme al artículo 70 de la Ley 769 del 2002. Por lo anterior se puede concluir sin error a equívocos que quien incurrió en impericia, fue desatento, no respetó la prelación y no cumplió con el deber objetivo de cuidado, siendo óbice para generar el accidente de tránsito fue el señor VICTOR ANDRES CAPERA MEJÍA. Por lo anterior solicito que este hecho se pruebe de conformidad con el artículo 167 del C.G. del P.

### DOCUMENTALES.

- 1.1. Poder otorgado por el señor ARTIDORO CARRILLO ROJAS
- 1.2. Poder otorgado por la señora CEILA VIRGUEZ DE CARRILLO
- Pantallazo de remisión del poder del señor ARTIDORO CARRILLO ROJAS a la suscrita
- Pantallazo de remisión del poder de la señora CEILA VIRGUEZ DE CARRILLO a la suscrita
- 1.5. Certificado de Vigencia y direcciones de la suscrita
- PAZ Y SALVO de Organismos de Tránsito conectados a SIMIT del señor VICTOR MANUEL HERREÑO BAUTISTA.
- Radicación de derecho de petición ante el CENTRO DE CONCILIACIÓN, ARBITRAJE Y AMIGABLE COMPOSICION DE LA ORINOQUIA., por medio de correo electrónico.
- 1.8. Pantallazo de Spoa del proceso 500016000563201980566.
- Registro fotográfico Google Maps del lugar del accidente.