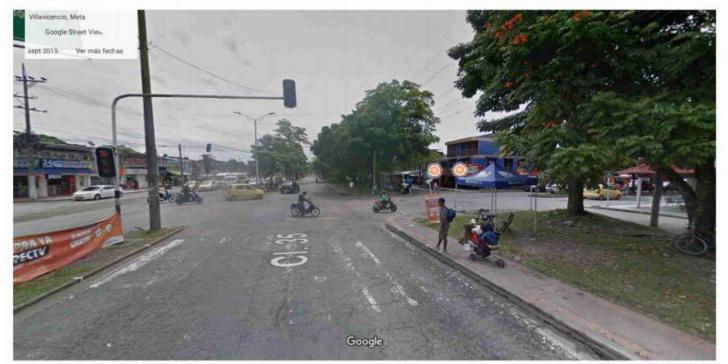

### DOCUMENTALES.

- 1.1. Poder otorgado por el señor ARTIDORO CARRILLO ROJAS
- 1.2. Poder otorgado por la señora CEILA VIRGUEZ DE CARRILLO
- Pantallazo de remisión del poder del señor ARTIDORO CARRILLO ROJAS a la suscrita
- Pantallazo de remisión del poder de la señora CEILA VIRGUEZ DE CARRILLO a la suscrita
- 1.5. Certificado de Vigencia y direcciones de la suscrita
- PAZ Y SALVO de Organismos de Tránsito conectados a SIMIT del señor VICTOR MANUEL HERREÑO BAUTISTA.
- Radicación de derecho de petición ante el CENTRO DE CONCILIACIÓN, ARBITRAJE Y AMIGABLE COMPOSICION DE LA ORINOQUIA., por medio de correo electrónico.
- 1.8. Pantallazo de Spoa del proceso 500016000563201980566.
- Registro fotográfico Google Maps del lugar del accidente.

FRENTE AL PUNTO QUINTO. NO ES UN HECHO ES UNA APRECIACION. Toda vez que el sensor está elevando apreciaciones subjetivas a su arbitrio y sin sustento probatorio alguno, al pretender justificar la acción o infracción cometida por el VICTOR ANDRES CAPERA MEJÍA, conductor del vehículo tipo motocicleta, puesto que como se evidencia dentro del informe policial de accidente de tránsito allegado por la parte demandante, la posición final de cada uno de los vehículos involucrados se observan que el VICTOR ANDRES CAPERA MEJÍA, conductor del vehículo tipo motocicleta decide no respetar o acatar la señal de tránsito (semáforo) e intenta sobrepasar al señor VICTOR MANUEL HERREÑO BAUTISTA, realizando una maniobra peligrosa que resulto en la ocurrencia del accidente, se evidencia así mismo que, del señor VICTOR MANUEL HERREÑO BAUTISTA acatando el cambio del semáforo (verde) cruza la calle 34ª, y se encontraba cruzando la calle 35 o también llamada Avenida Catama, cuando de manera repentina es sorprendido por una motocicleta de placa HMP93E, quien intenta sobrepasarlo, generando el impacto de manera inmediata y sin dar tiempo de reaccionar al señor VICTOR MANUEL HERREÑO BAUTISTA, se evidencia que el vehículo tipo taxi de placa SXA698, ya había pasado más del cincuenta por ciento (50%) de la calle 35, observemos que dicha vía tiene un ancho de 9.00 metros conforme al Informe Policial de Accidente allegado por el demandante. Es evidente que la parte demandante realiza afirmaciones temerarias y contrarias a la verdad. Si observamos el informe policial de accidente de tránsito (IPAT) aportado por la parte demandante, podemos observar sin error a equivocarnos que la hipótesis del accidente de tránsito (casilla 11) vehículo N° 1 (SXA698), hipótesis (132. No respetar prelación. No detener el vehículo o ceder el paso cuando se ingrese a una vía de mayor prelación donde no existe señalización.). Hipótesis descrita por la autoridad de tránsito a su arbitrio, puesto que no tuvo presente la posición final de los vehículos, los trayectos de cada uno de los vehículos y las señalizaciones verticales existentes como son los más evidentes: los semáforos que se encontraban y se encuentran actualmente en la Calle 35 y Cra 17, así las cosas, es evidente que el profesional del derecho, ni el agente de tránsito no fueron testigos oculares, ni presenciaron el accidente, por lo cual intentan tergiversar la realidad y modificar las circunstancias que rodearon el accidente. Ahora bien, es de anotar que, en aquellas intersecciones no señalizadas, salvo en glorietas, tiene prelación el vehículo que se encuentre a la derecha, en el evento en que el lugar donde ocurrió el accidente no estuviese señalizada la prelación la tenía el vehículo de placa SXA698 y no la motocicleta de placa HMP93E, lo anterior conforme al artículo 70 de la Ley 769 del 2002. Por lo anterior se puede concluir sin error a equívocos que quien incurrió en impericia, fue desatento, no respetó la prelación y no cumplió con el deber objetivo de cuidado, siendo óbice para generar el accidente de tránsito fue el señor VICTOR ANDRES CAPERA MEJÍA. Por lo anterior solicito que este hecho se pruebe de conformidad con el artículo 167 del C.G. del P.